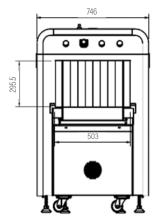

## **Specifications**

| PHYSICAL SPECIFICATIONS             |                                                                                                                                                                                                                                                                          |  |
|-------------------------------------|--------------------------------------------------------------------------------------------------------------------------------------------------------------------------------------------------------------------------------------------------------------------------|--|
| Unit Weight                         | 300 kg/661.4 lbs                                                                                                                                                                                                                                                         |  |
| Unit Size (LxWxH)                   | 1660 x 746 x 1165 (mm)/65.4" x 29.4" x 45.9" (in)                                                                                                                                                                                                                        |  |
| Gross Weight                        | 400 kg / 881.8 lbs                                                                                                                                                                                                                                                       |  |
| Packing Size                        | 179 x 87 x 137 (cm)/70.5" x 34.3" x 53.9" (in)                                                                                                                                                                                                                           |  |
| GENERAL SPECIFICATIONS              |                                                                                                                                                                                                                                                                          |  |
| Tunnel Size (LxW)                   | 503 x 295.5 (mm)/1.65' x 0.97' (ft)                                                                                                                                                                                                                                      |  |
| Conveyor Speed                      | 0.22 m/s                                                                                                                                                                                                                                                                 |  |
| Conveyor Height                     | 663.5 mm / 26.1" (in)                                                                                                                                                                                                                                                    |  |
| Conveyor Max Load                   | 100 kgs /                                                                                                                                                                                                                                                                |  |
| X-ray Dose Per<br>Each Inspection   | ≤2.5µGy                                                                                                                                                                                                                                                                  |  |
| X-ray Leakage                       | $\leq 1\mu Sv/h$ at any point 5 centimeters outside the external surface                                                                                                                                                                                                 |  |
| Penetration                         | 32mm steel                                                                                                                                                                                                                                                               |  |
| Wire Resolution                     | dia 0.0787mm copper wire (AWG40)                                                                                                                                                                                                                                         |  |
| Penetration Resolution              | dia 0.202mm copper wire (AWG32) under three-step alumi-<br>num wedge 9.5mm, 15.9mm, 22.2mm                                                                                                                                                                               |  |
| Spatial resolution:                 | Horizontal: dia 1.0mm, Vertical: dia 1.0mm                                                                                                                                                                                                                               |  |
| Power Consumption                   | Max. 500W                                                                                                                                                                                                                                                                |  |
| Noise                               | <60 dB                                                                                                                                                                                                                                                                   |  |
| Film Safety                         | Guarantee ASA/ISO1600 Film                                                                                                                                                                                                                                               |  |
| X-RAY GENERATOR (SINGLE)            |                                                                                                                                                                                                                                                                          |  |
| Anode Voltage                       | 140 KV                                                                                                                                                                                                                                                                   |  |
| Ray Direction                       | Upward                                                                                                                                                                                                                                                                   |  |
| Cooling / Duty Cycle                | Sealed oil cooling /100%                                                                                                                                                                                                                                                 |  |
| IMAGING SYSTEM                      |                                                                                                                                                                                                                                                                          |  |
| X-ray Sensor                        | L-Shaped Photo diode Array, 12bit deep                                                                                                                                                                                                                                   |  |
| Image Processor                     | 24bit real time processing, 4 color analysis, Images dis-<br>played stamped with date and ID number, baggage counter                                                                                                                                                     |  |
| Image Display                       | High resolution of 1024x1280 pixel; Image Grey Level: 4096                                                                                                                                                                                                               |  |
| Image Enhancement                   | 1-64times enlargement continuity, Color/BW, negative, high/<br>low penetration enhancement, brightening, darkening, gray<br>level scan, super enhancement, elimination of organics/in-<br>organic, local enhancement, pseudo color processing, edge<br>enhancement, etc. |  |
| Explosives & Narcotics<br>Detection | Suspect organics highlight (atomic number Zeff=7,8,9)                                                                                                                                                                                                                    |  |
| Suspect Alarm                       | Audible alarm and box will outline the suspicious object(s) on the screen to include hard to penetrate materials, explosives and drugs                                                                                                                                   |  |
| Threat Image<br>Projection (TIP)    | Insertion of fictional but realistic images of threatening items into baggage during screening operation for training purposes to assess image identification capabilities                                                                                               |  |
| Image Recall                        | 30 recallable images                                                                                                                                                                                                                                                     |  |
| Image Archive                       | Up to 100,000 images stored automatically, can be trans-<br>ferred to a USB disk, and converted to JPG, BMP and other<br>general formats                                                                                                                                 |  |
| Miscellaneous Functions             | Time/date display, counters, user management, system-<br>on/X-ray-on timers, power on self test, built-in diagnostic<br>facilities, system log, system standby and simulated<br>real-world training, etc.                                                                |  |

#### Dimensions (mm)