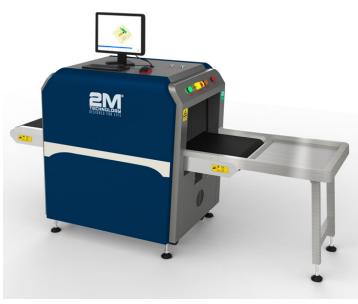

# 2MX-5030

Small Baggage X-Ray Scanner with 16" x 10" Tunnel





### Features:

- Multilingual operation
- · Automatic built-in test and self-diagnosis
- · Secure access Key
- Threat alert and material classification
- Auto archiving
- · One key turn off
- · Drugs and explosives inspection
- · Indication of the date and time
- · Baggage counter
- Detect PCB board
- · USA Sensortech Extension Rollers, customize size length
- · Support card reader operator access
- CD DVR/RW unit: Optional Computer system: XP system UPS: 15mins, 30mins, 60mins etc,
- Windows 10, Dual energy, Sens-Tech data processor w/Hamamatsu detector
- · Options: Extension rollers, intelligent roller, UPS, Spellman generator, etc.
- · No console available
- · Uninterruptible power supply (UPS)
- Energy Saving Design

## Models Available

| MODEL     | STEEL PENETRATION | X-Ray Gene