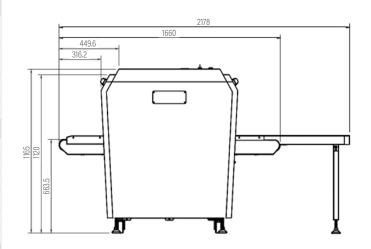

## **Specifications**

| PHYSICAL SPECIFICATIONS             |                                                                                                                                                                                                                                                                          |  |
|-------------------------------------|--------------------------------------------------------------------------------------------------------------------------------------------------------------------------------------------------------------------------------------------------------------------------|--|
| Unit Weight                         | 300 kg/661.4 lbs                                                                                                                                                                                                                                                         |  |
| Unit Size (LxWxH)                   | 1660 x 746 x 1165 (mm)/65.4" x 29.4" x 45.9" (in)                                                                                                                                                                                                                        |  |
| Gross Weight                        | 400 kg / 881.8 lbs                                                                                                                                                                                                                                                       |  |
| Packing Size                        | 179 x 87 x 137 (cm)/70.5" x 34.3" x 53.9" (in)                                                                                                                                                                                                                           |  |
| GENERAL SPECIFICATIONS              |                                                                                                                                                                                                                                                                          |  |
| Tunnel Size (LxW)                   | 503 x 295.5 (mm)/1.65' x 0.97' (ft)                                                                                                                                                                                                                                      |  |
| Conveyor Speed                      | 0.22 m/s                                                                                                                                                                                                                                                                 |  |
| Conveyor Height                     | 663.5 mm / 26.1" (in)                                                                                                                                                                                                                                                    |  |
| Conveyor Max Load                   | 100 kgs /                                                                                                                                                                                                                                                                |  |
| X-ray Dose Per<br>Each Inspection   | ≤2.5µGy                                                                                                                                                                                                                                                                  |  |
| X-ray Leakage                       | $\leq 1\mu Sv/h$ at any point 5 centimeters outside the external surface                                                                                                                                                                                                 |  |
| Penetration                         | 32mm steel                                                                                                                                                                                                                                                               |  |
| Wire Resolution                     | dia 0.0787mm copper wire (AWG40)                                                                                                                                                                                                                                         |  |
| Penetration Resolution              | dia 0.202mm copper wire (AWG32) under three-step alumi-<br>num wedge 9.5mm, 15.9mm, 22.2mm                                                                                                                                                                               |  |
| Spatial resolution:                 | Horizontal: dia 1.0mm, Vertical: dia 1.0mm                                                                                                                                                                                                                               |  |
| Power Consumption                   | Max. 500W                                                                                                                                                                                                                                                                |  |
| Noise                               | <60 dB                                                                                                                                                                                                                                                                   |  |
| Film Safety                         | Guarantee ASA/ISO1600 Film                                                                                                                                                                                                                                               |  |
| X-RAY GENERATOR (SINGLE)            |                                                                                                                                                                                                                                                                          |  |
| Anode Voltage                       | 140 KV                                                                                                                                                                                                                                                                   |  |
| Ray Direction                       | Upward                                                                                                                                                                                                                                                                   |  |
| Cooling / Duty Cycle                | Sealed oil cooling /100%                                                                                                                                                                                                                                                 |  |
| IMAGING SYSTEM                      |                                                                                                                                                                                                                                                                          |  |
| X-ray Sensor                        | L-Shaped Photo diode Array, 12bit deep                                                                                                                                                                                                                                   |  |
| Image Processor                     | 24bit real time processing, 4 color analysis, Images dis-<br>played stamped with date and ID number, baggage counter                                                                                                                                                     |  |
| Image Display                       | High resolution of 1024x1280 pixel; Image Grey Level: 4096                                                                                                                                                                                                               |  |
| Image Enhancement                   | 1-64times enlargement continuity, Color/BW, negative, high/<br>low penetration enhancement, brightening, darkening, gray<br>level scan, super enhancement, elimination of organics/in-<br>organic, local enhancement, pseudo color processing, edge<br>enhancement, etc. |  |
| Explosives & Narcotics<br>Detection | Suspect organics highlight (atomic number Zeff=7,8,9)                                                                                                                                                                                                                    |  |
| Suspect Alarm                       | Audible alarm and box will outline the suspicious object(s) on the screen to include hard to penetrate materials, explosives and drugs                                                                                                                                   |  |
| Threat Image<br>Projection (TIP)    | Insertion of fictional but realistic images of threatening items into baggage during screening operation for training purposes to assess image identification capabilities                                                                                               |  |
| Image Recall                        | 30 recallable images                                                                                                                                                                                                                                                     |  |
| Image Archive                       | Up to 100,000 images stored automatically, can be trans-<br>ferred to a USB disk, and converted to JPG, BMP and other<br>general formats                                                                                                                                 |  |
| Miscellaneous Functions             | Time/date display, counters, user management, system-<br>on/X-ray-on timers, power on self test, built-in diagnostic<br>facilities, system log, system standby and simulated<br>real-world training, etc.                                                                |  |

#### Dimensions (mm)