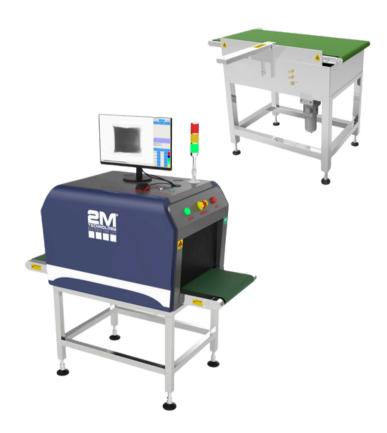

## 2MX-5030HD-AR

High-Definition X-Ray Scanner with auto-detection

## **Features**

- 2MX-5030HD-AR with Auto-Detection A high-definition X-ray inspection system
- Automatic Foreign Object & Material Detection Identifies metallic and high-density non-metallic contaminants
- Quality Control Detects missing products and damaged packaging
- Versatile Application Used in apparel, jewelry (including pearls), bulk materials, food, and pharmaceuticals