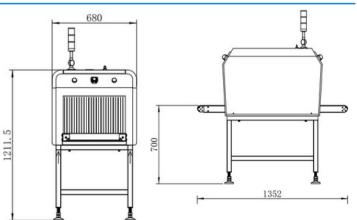

## **Dimensions**

## **Specifications**

| GENERAL SPECIFICATIONS              |                                                                                                              |
|-------------------------------------|--------------------------------------------------------------------------------------------------------------|
| Power Supply                        | AC 220V (±10%) , 50 Hz ± 3 Hz                                                                                |
| Power Consumption                   | 0.3 KW                                                                                                       |
| Dimensions (with no rack) L x W x H | 1352 x 680 x 1211 mm / 53" x 27" x 48"                                                                       |
| Working Temperature /<br>Humidity   | 5°C ~ 45°C / 0% ~ 90% (non-condensing)                                                                       |
| Detection Accuracy                  | Stainless steel SUS304 ball: φ0.4mm, ceramic ball: φ0.8mm, glass: φ1.0mm                                     |
| Tunnel Size (W x H )                | 500 x 300 mm / 20" x 12"                                                                                     |
| Conveyor Height                     | 700 mm / 28 inches                                                                                           |
| Conveyor Belt Speed                 | 0.22 ~ 1 m/s                                                                                                 |
| Belt Bearing Capacity               | 5 kg / 11 lbs.                                                                                               |
| Inspected items packing             | in bags, boxes, or any packaging.                                                                            |
| Alarm                               | Sound and light and points showing on the monitor                                                            |
| Optional rejecter                   | NG shutdown, air jet, swing arm, push rod, sinking, flipping,etc.                                            |
| RADIATION SAFETY                    |                                                                                                              |
| Single inspection dose              | less than 2.1μGy                                                                                             |
| Radiation leakage                   | less than 1.0 $\mu$ Gy/h at any point 5 cm outside the external surface.                                     |
| Radiation protection                | Double-layer staggered, wear-resistant, 2-5mm lead curtain                                                   |
| RADIATION SAFETY                    |                                                                                                              |
| Tube voltage                        | 30 - 80 KV, adjustable                                                                                       |
| Tube current                        | 0.3 - 3mA, adjustable                                                                                        |
| Cooling/working cycle               | Sealed oil cooling/100%                                                                                      |
| Structural design                   |                                                                                                              |
| Machine frame                       | Advanced industrial design concepts, rust-proof, anti-corrosion, anti-cable damage-proof, solemn and stable. |
| Anti-pinch device                   | Unique design under the belt at the tunnel entrance and exit, safe and reliable                              |
| High-quality belt                   | High-strength polyester silk woven 1.2mm green PVC rubber belt with strong lateral stability                 |