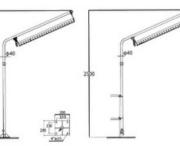

| Light Quantity              | 2 pcs                                      |  |
| LED's Operating Life        | 50,000 hrs                                 |  |
| Start-Up Time               | ≤0.2 s                                     |  |
| Anti-Corrosion Grade        | WF2                                        |  |
| Explosion-Proof Grade       | Ex d IIC T6                                |  |
| Executive Standard          | GB3836.1 / GB3836.2                        |  |
| Weight                      | 5.4 kg / 11.9 lbs                          |  |
| Size                        | 1280 x 202 x 146 mm / 50" x 7.9" x 5.6" in |  |

## Models Available

| MODEL          | WATTAGE |
|----------------|---------|
| 2M-EX8197D-100 | 100W    |
| 2M-EX8197D-270 | 270W    |

#### Installation





3. Flange type

4. Fence type