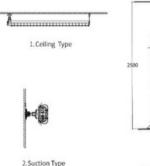

|
| Light Quantity              | 2 pcs                                      |  |
| LED's Operating Life        | 50,000 hrs                                 |  |
| Start-Up Time               | ≤0.2 s                                     |  |
| Anti-Corrosion Grade        | WF2                                        |  |
| Explosion-Proof Grade       | Ex d IIC T6                                |  |
| Executive Standard          | GB3836.1 / GB3836.2                        |  |
| Weight                      | 5.4 kg / 11.9 lbs                          |  |
| Size                        | 1280 x 202 x 146 mm / 50" x 7.9" x 5.6" in |  |

## Models Available

| MODEL          | WATTAGE |
|----------------|---------|
| 2M-EX8197D-100 | 100W    |
| 2M-EX8197D-270 | 270W    |

#### Installation





3. Flange type

4. Fence type