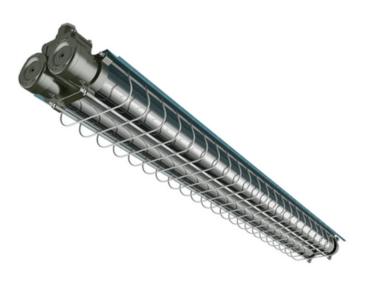

# Explosion-Proof Double Linear Light (100W-270W)

R

ECHNOLOGY

**DESIGNED FOR LIFE** 

### **Features**

- Products can work safely in various flammable and explosive places.
- Cast aluminum alloy shell, surface spraying anti-static, corrosion-• resistant, waterproof, dust-proof, can be used in high temperature, humidity, and various corrosive harsh environments for a long time.
- Transparent toughened glass protective cover, good light transmittance, ٠ impact resistant, high light flux, energy saving, environmental protection, and other advantages.
- Beautiful appearance, simple and reliable structure, easy installation; • structural steel pipe or cable wiring can be used.
- Independent wiring cavity design makes wiring more convenient and fast. ٠