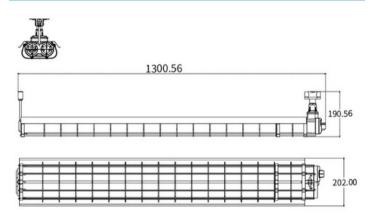

### **Dimensions**

| ~   |        |       |       |
|-----|--------|-------|-------|
| Sna | aciti  | Icati | ions  |
| Jpu | - UIII | icat  | 10113 |
|     |        |       |       |

| GENERAL SPECIFICATIONS      |                                            |  |
|-----------------------------|--------------------------------------------|--|
| Rated Voltage               | AC 220V                                    |  |
| Power                       | 100W / 270 W                               |  |
| Frequency                   | 50/60 Hz                                   |  |
| Light Efficiency            | >90 / >120 Lm                              |  |
| Power Factor                | >0.95 PF                                   |  |
| Protection Level            | IP65                                       |  |
| Lighting Angle              | 360°                                       |  |
| Light Source                | T8 Fluorescent tube / T8 LED tube          |  |
| Correlate Color Temperature | 3000-6500 K                                |  |
| Color Rendering Index       | ≥70 Ra                                     |  |
| Light Quantity              | 2 pcs                                      |  |
| LED's Operating Life        | 50,000 hrs                                 |  |
| Start-Up Time               | ≤0.2 s                                     |  |
| Anti-Corrosion Grade        | WF2                                        |  |
| Explosion-Proof Grade       | Ex d IIC T6                                |  |
| Executive Standard          | GB3836.1 / GB3836.2                        |  |
| Weight                      | 5.4 kg / 11.9 lbs                          |  |
| Size                        | 1280 x 202 x 146 mm / 50" x 7.9" x 5.6" in |  |