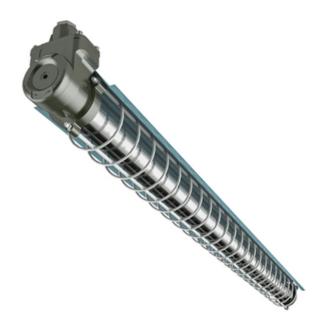

# 2M-EX8197S

Explosion-Proof Single Linear Light (100W-270W)

#### **Features**

- Products can work safely in various flammable and explosive places.
- Cast aluminum alloy shell, surface spraying anti-static, corrosionresistant, waterproof, dust-proof, can be used in high temperature, humidity, and various corrosive harsh environments for a long time.
- Transparent toughened glass protective cover, good light transmittance, impact resistant, high light flux, energy saving, environmental protection, and other advantages.
- Beautiful appearance, simple and reliable structure, easy installation; structural steel pipe or cable wiring can be used.
- Independent wiring cavity design makes wiring more convenient and fast.