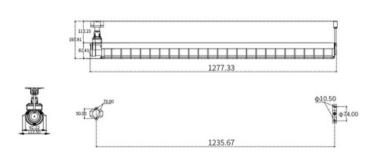

## **Dimensions**

#### **Specifications**

| GENERAL SPECIFICATIONS       |                                            |
|------------------------------|--------------------------------------------|
| Rated Voltage                | AC 220V                                    |
| Power                        | 100W / 270 W                               |
| Frequency                    | 50/60 Hz                                   |
| Light Efficiency             | >90 / >120 lm                              |
| Power Factor                 | >0.95 PF                                   |
| Protection Level             | IP65                                       |
| Lighting Angle               | 360°                                       |
| Light Source                 | T8 Fluorescent tube / T8 LED tube          |
| Correlate Color Temperature  | 3000-6500 K                                |
| Color Rendering Index        | ≥70 Ra                                     |
| Light Quantity               | 1 pc                                       |
| LED's Operating Life         | 50,000 hrs                                 |
| Start-Up Time                | ≤0.2 s                                     |
| Anti-Corrosion Grade         | WF2                                        |
| <b>Explosion-Proof Grade</b> | Ex d IIC T6                                |
| Executive Standard           | GB3836.1 / GB3836.2                        |
| Weight                       | 2.8 kg / 6.1 lbs                           |
| Size                         | 1280 x 123 x 146 mm / 50" x 4.8" x 5.6" in |