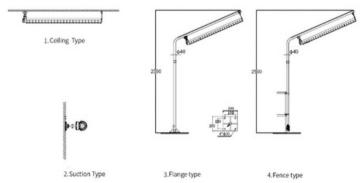

|
| Light Quantity               | 1 pc                                       |
| LED's Operating Life         | 50,000 hrs                                 |
| Start-Up Time                | ≤0.2 s                                     |
| Anti-Corrosion Grade         | WF2                                        |
| <b>Explosion-Proof Grade</b> | Ex d IIC T6                                |
| Executive Standard           | GB3836.1 / GB3836.2                        |
| Weight                       | 2.8 kg / 6.1 lbs                           |
| Size                         | 1280 x 123 x 146 mm / 50" x 4.8" x 5.6" in |

## Models Available

| MODEL          | WATTAGE |
|----------------|---------|
| 2M-EX8197S-100 | 100W    |
| 2M-EX8197S-270 | 270W    |

### Installation