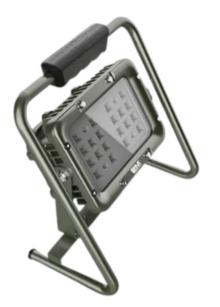

# 2M-EXI8189B-60

Explosion-Proof Small Portable Flood Light (60W)

### Features

- This product is a portable multi-purpose emergency maintenance light. It has a wide range of illumination, uniform illumination and high brightness. It is suitable for large-scale projects.
- The lamp body is made of aluminum alloy by die casting, and the surface is sprayed with high voltage electrostatic. The exposed fasteners are stainless steel with high anti-corrosion.
- The lamp lens is a transparent high-intensity shield with an impact resistant, anti-glare design and an efficient optical reflector. Features high light efficiency and low light attenuation.
- Unidirectional luminescence, no side light, high light utilization rate, high light efficiency and excellent light transmission.
- This lamp includes surge and overheating protection functions to ensure continuous operation without interruptions.
- Wide voltage input, constant light flux output, instantaneous start-up.
- Efficient heat dissipation structure design to help ensure a long life and reliable use of lamps.