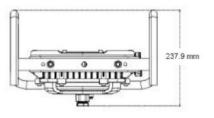

#### Dimensions

## Specifications

| GENERAL SPECIFICATIONS       |                                              |
|------------------------------|----------------------------------------------|
| Rated Voltage                | AC 220-240V                                  |
| Power                        | 60W                                          |
| Protection Level             | IP66                                         |
| Lighting Angle               | 15/25/36/45/60/90/120°                       |
| Battery Capacity             | 7.5 Ah                                       |
| Working Hours                | 4-9 hrs                                      |
| LED Quantity                 | 95 pcs                                       |
| <b>Base Specifications</b>   | CREE3030                                     |
| Anti-Corrosion Grade         | WF2                                          |
| Explosion-Proof Grade        | Ex d e mb IIC T6                             |
| Light Efficiency             | 120 lm/w                                     |
| Power Factor                 | >0.95 PF                                     |
| <b>Operating Temperature</b> | -30~50°C / -22~122°F                         |
| Storage Temperature          | -30~50°C / -22~122°F                         |
| Light Source                 | LED                                          |
| Correlate Color Temperature  | 3000-6500 K                                  |
| <b>Color Rendering Index</b> | ≥70 Ra                                       |
| LED's Operating Life         | 100,000 hrs                                  |
| Start-Up Time                | ≤0.2 s                                       |
| Weight                       | 6.7 kg / 14.8 lbs                            |
| Size                         | 367 x 242 x 374 mm / 14.4" x 9.5" x 14.7" in |