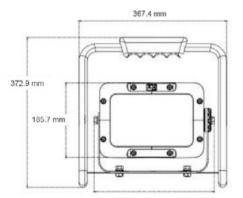

#### Dimensions

## Specifications

| GENERAL SPECIFICATIONS       |                                              |
|------------------------------|----------------------------------------------|
| Rated Voltage                | AC 220-240V                                  |
| Power                        | 60W                                          |
| Protection Level             | IP66                                         |
| Lighting Angle               | 15/25/36/45/60/90/120°                       |
| Battery Capacity             | 7.5 Ah                                       |
| Working Hours                | 4-9 hrs                                      |
| LED Quantity                 | 95 pcs                                       |
| <b>Base Specifications</b>   | CREE3030                                     |
| Anti-Corrosion Grade         | WF2                                          |
| Explosion-Proof Grade        | Ex d e mb IIC T6                             |
| Light Efficiency             | 120 lm/w                                     |
| Power Factor                 | >0.95 PF                                     |
| <b>Operating Temperature</b> | -30~50°C / -22~122°F                         |
| Storage Temperature          | -30~50°C / -22~122°F                         |
| Light Source                 | LED                                          |
| Correlate Color Temperature  | 3000-6500 K                                  |
| <b>Color Rendering Index</b> | ≥70 Ra                                       |
| LED's Operating Life         | 100,000 hrs                                  |
| Start-Up Time                | ≤0.2 s                                       |
| Weight                       | 6.7 kg / 14.8 lbs                            |
| Size                         | 367 x 242 x 374 mm / 14.4" x 9.5" x 14.7" in |