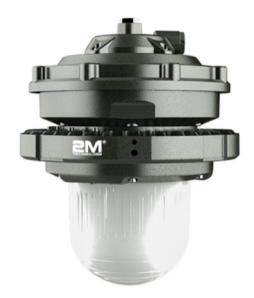

# 2M-EXLG8232-100

**Explosion-Proof Long Hanging Light (100W)** 

### **Features**

- Built-in smart cloud technology controller, remote control, status query, environment acquisition, electronic map, light condition monitoring and other functions, automatic dimming according to lighting needs, the annual electricity consumption rate ~34%.
- LED light source, with an average service life of up to 100,000 hours. Wide voltage processing for constant current output with surge protection functions to help extend the service life.
- Independent upper and lower ventilation convection structure design improves heat dissipation and avoids dust accumulation. Heat sink adopts inner and outer circumferential array to further improve heat dissipation performance.
- Anti-Glare: Tempered glass cover (available in transparent or matte). The honeycomb crystal design helps soften the light and reduce shadows.
  Light transmittance is as high as 95-98%, suitable for various solid light settings.
- Rated IP66 the lamp body is WF2 anti-corrosion rated. The surface of the lamp body will never corrode or rust.
- Can be installed in different configurations such as ceiling, curved rod, vertical pole, U-shaped anti-vibration bracket (angle adjustable) as needed.
- The double inlet port design separates the power supply cavity and wiring cavity which makes the installation and wiring safer and convenient.