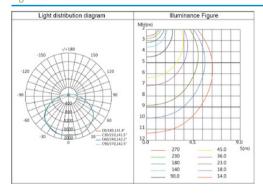

|
| Power Factor                | >0.95 PF                            |
| Operating Temperature       | -30~50°C / -22~122°F                |
| Storage Temperature         | -30~50°C / -22~122°F                |
| Light Source                | LED                                 |
| Correlate Color Temperature | 3000-6500 K                         |
| Color Rendering Index       | ≥70 Ra                              |
| LED's Operating Life        | 100,000 hrs                         |
| Start-Up Time               | ≤0.2 s                              |
| Executive Standard          | GB3836.1 / GB3836.2                 |
| Weight                      | 7.2 kg / 15.9 lbs                   |
| Size                        | Ø 267 x 368 mm / Ø 10.5" x 14.5" in |

# **Light Distribution**



#### **Dimensions**