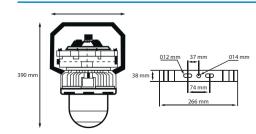

#### **Dimensions**

# **Specifications**

| GENERAL SPECIFICATIONS      |                                     |
|-----------------------------|-------------------------------------|
| Rated Voltage               | 220V                                |
| Power                       | 100W                                |
| Protection Level            | IP66                                |
| Frequency                   | 50/60 Hz                            |
| Lighting Angle              | 140°                                |
| LED Quantity                | 80 pcs                              |
| Base Specifications         | CREE3030                            |
| Anti-Corrosion Grade        | WF2                                 |
| Explosion-Proof Grade       | Ex d IIC T6                         |
| Light Efficiency            | 120 lm/W                            |
| Power Factor                | >0.95 PF                            |
| Operating Temperature       | -30~50°C / -22~122°F                |
| Storage Temperature         | -30~50°C / -22~122°F                |
| Light Source                | LED                                 |
| Correlate Color Temperature | 3000-6500 K                         |
| Color Rendering Index       | ≥70 Ra                              |
| LED's Operating Life        | 100,000 hrs                         |
| Start-Up Time               | ≤0.2 s                              |
| Executive Standard          | GB3836.1 / GB3836.2                 |
| Weight                      | 7.2 kg / 15.9 lbs                   |
| Size                        | Ø 267 x 368 mm / Ø 10.5" x 14.5" in |