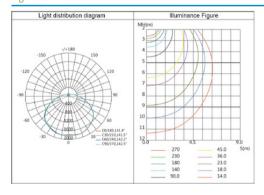

|
| Power Factor                | >0.95 PF                            |
| Operating Temperature       | -30~50°C / -22~122°F                |
| Storage Temperature         | -30~50°C / -22~122°F                |
| Light Source                | LED                                 |
| Correlate Color Temperature | 3000-6500 K                         |
| Color Rendering Index       | ≥70 Ra                              |
| LED's Operating Life        | 100,000 hrs                         |
| Start-Up Time               | ≤0.2 s                              |
| Executive Standard          | GB3836.1 / GB3836.2                 |
| Weight                      | 7.2 kg / 15.9 lbs                   |
| Size                        | Ø 267 x 368 mm / Ø 10.5" x 14.5" in |

## **Light Distribution**



#### **Dimensions**