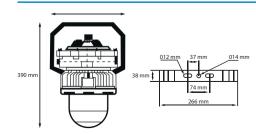

#### **Dimensions**

## **Specifications**

| GENERAL SPECIFICATIONS      |                                     |
|-----------------------------|-------------------------------------|
| Rated Voltage               | 220V                                |
| Power                       | 150W                                |
| Protection Level            | IP66                                |
| Frequency                   | 50/60 Hz                            |
| Lighting Angle              | 140°                                |
| LED Quantity                | 80 pcs                              |
| Base Specifications         | CREE3030                            |
| Anti-Corrosion Grade        | WF2                                 |
| Explosion-Proof Grade       | Ex d IIC T6                         |
| Light Efficiency            | 120 lm/W                            |
| Power Factor                | >0.95 PF                            |
| Operating Temperature       | -30~50°C / -22~122°F                |
| Storage Temperature         | -30~50°C / -22~122°F                |
| Light Source                | LED                                 |
| Correlate Color Temperature | 3000-6500 K                         |
| Color Rendering Index       | ≥70 Ra                              |
| LED's Operating Life        | 100,000 hrs                         |
| Start-Up Time               | ≤0.2 s                              |
| Executive Standard          | GB3836.1 / GB3836.2                 |
| Weight                      | 7.2 kg / 15.9 lbs                   |
| Size                        | Ø 267 x 368 mm / Ø 10.5" x 14.5" in |