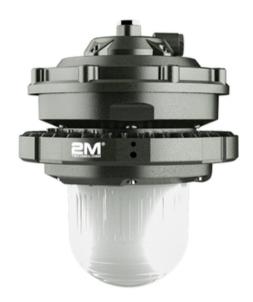

# 2M-EXLG8232-150

**Explosion-Proof Long Hanging Light (150W)** 

#### **Features**

- Built-in smart cloud technology controller, remote control, status query, environment acquisition, electronic map, light condition monitoring and other functions, automatic dimming according to lighting needs, the annual electricity consumption rate ~34%.
- LED light source, with an average service life of up to 100,000 hours. Wide voltage processing for constant current output with surge protection functions to help extend the service life.
- Independent upper and lower ventilation convection structure design improves heat dissipation and avoids dust accumulation. Heat sink adopts inner and outer circumferential array to further improve heat dissipation performance.
- Anti-Glare: Tempered glass cover (available in transparent or matte). The honeycomb crystal design helps soften the light and reduce shadows.
  Light transmittance is as high as 95-98%, suitable for various solid light settings
- Rated IP66 the lamp body is WF2 anti-corrosion rated. The surface of the lamp body will never corrode or rust.
- Can be installed in different configurations such as ceiling, curved rod, vertical pole, U-shaped anti-vibration bracket (angle adjustable) as needed.
- The double inlet port design separates the power supply cavity and wiring cavity which makes the installation and wiring safer and convenient.