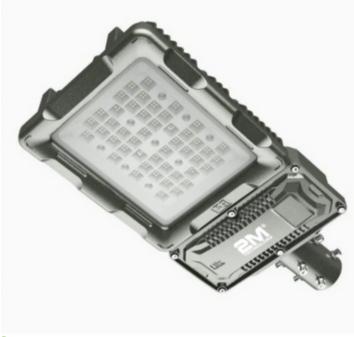

# 2M-EXLM8260-250

Explosion-Proof Large Street Light (250W)

#### **Features**

- Configuration: It adopts imported LED light source, with an average service life of 100,000 hours. The power supply adopts wide voltage treatment, which can realize constant current output, and has short-circuit and over-voltage protection functions, which greatly prolongs the service life of the lamps.
- Heat Dissipation: It adopts integrated streamlined structure to better
  increase heat conduction. The explosion-proof electric box and lamp head
  is split double cavity design, so the large space size ensures the assembly
  of various large-scale electrical appliances. The heat dissipation
  performance is excellent, so that the temperature rise of LED chip and
  power supply can be reasonably controlled within a reasonable range,
  and the service life of lamps and lanterns can be greatly guaranteed.
- Light Distribution: The high-purity tempered glass is adopted, and the light transmittance is as high as 95-98%. The light projection is uniform and soft, and is especially suitable for various low-top, platform, high-top, high-shed and other places as fixed lighting.
- Protection: The protection level of the lamp body is IP66, the anticorrosion grade can reach WF2, and it has excellent explosion-proof, dustproof, waterproof, and anti-corrosion ability. The surface of the lamp body will never corrode and never rust.
- Installation Method: Various installation methods such as flange street lamps and guardrail street lamps can be used as needed.