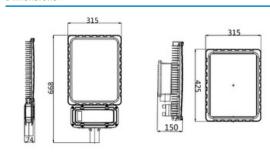

#### **Dimensions**

## **Specifications**

| GENERAL SPECIFICATIONS      |                                             |
|-----------------------------|---------------------------------------------|
| Rated Voltage               | AC 220V                                     |
| Power                       | 250W                                        |
| Frequency                   | 50/60 Hz                                    |
| Light Efficiency            | 250 lm                                      |
| Power Factor                | >0.95 PF                                    |
| Operating Temperature       | -30~50°C / -22~122°F                        |
| Storage Temperature         | -30~50°C / -22~122°F                        |
| Protection Level            | IP66                                        |
| Lighting Angle              | 120°                                        |
| Light Source                | LED                                         |
| Correlate Color Temperature | 3000-6500 K                                 |
| Color Rendering Index       | ≥70 Ra                                      |
| LED Quantity                | 180 pcs                                     |
| Base Specifications         | CREE3030                                    |
| LED's Operating Life        | 100,000 hrs                                 |
| Start-Up Time               | ≤0.2 s                                      |
| Anti-Corrosion Grade        | WF2                                         |
| Explosion-Proof Grade       | Ex d e mb IIC T6                            |
| Executive Standard          | GB3836.1 / GB3836.2                         |
| Weight                      | 9.4 kg / 20.7 lbs                           |
| Size                        | 315 x 690 x 95 mm / 12.4" x 27.2" x 3.7" in |