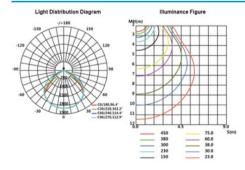

Rendering Index       | ≥70 Ra                                      |
| LED Quantity                | 180 pcs                                     |
| Base Specifications         | CREE3030                                    |
| LED's Operating Life        | 100,000 hrs                                 |
| Start-Up Time               | ≤0.2 s                                      |
| Anti-Corrosion Grade        | WF2                                         |
| Explosion-Proof Grade       | Ex d e mb IIC T6                            |
| Executive Standard          | GB3836.1 / GB3836.2                         |
| Weight                      | 9.4 kg / 20.7 lbs                           |
| Size                        | 315 x 690 x 95 mm / 12.4" x 27.2" x 3.7" in |

# **Light Distribution**



#### **Dimensions**