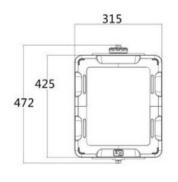

#### **Dimensions**

Fax: (972) 999-4113

S

### **Specifications**

| GENERAL SPECIFICATIONS      |                                              |
|-----------------------------|----------------------------------------------|
| Rated Voltage               | 220V                                         |
| Power                       | 150W                                         |
| Protection Level            | IP66                                         |
| Lighting Angle              | 90°                                          |
| LED Quantity                | 250 pcs                                      |
| Base Specifications         | CREE3030                                     |
| Anti-Corrosion Grade        | WF2                                          |
| Explosion-Proof Grade       | Ex d e mb IIC T6                             |
| Light Efficiency            | 120 lm/W                                     |
| Frequency                   | 50/60 Hz                                     |
| Power Factor                | >0.95 PF                                     |
| Operating Temperature       | -30~50°C / -22~122°F                         |
| Storage Temperature         | -30~50°C / -22~122°F                         |
| Light Source                | LED                                          |
| Correlate Color Temperature | 3000-6500 K                                  |
| Color Rendering Index       | ≥70 Ra                                       |
| LED's Operating Life        | 100,000 hrs                                  |
| Start-Up Time               | ≤0.2 s                                       |
| Executive Standard          | GB3836.1 / GB3836.2                          |
| Weight                      | 12.5 kg / 27.6 lbs                           |
| Size                        | 472 x 315 x 165 mm / 18.6" x 12.5" x 6.5" in |