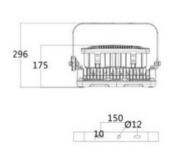

#### **Dimensions**

Fax: (972) 999-4113

S

### **Specifications**

| GENERAL SPECIFICATIONS      |                                              |
|-----------------------------|----------------------------------------------|
| Rated Voltage               | 220V                                         |
| Power                       | 150W                                         |
| Protection Level            | IP66                                         |
| Lighting Angle              | 90°                                          |
| LED Quantity                | 250 pcs                                      |
| Base Specifications         | CREE3030                                     |
| Anti-Corrosion Grade        | WF2                                          |
| Explosion-Proof Grade       | Ex d e mb IIC T6                             |
| Light Efficiency            | 120 lm/W                                     |
| Frequency                   | 50/60 Hz                                     |
| Power Factor                | >0.95 PF                                     |
| Operating Temperature       | -30~50°C / -22~122°F                         |
| Storage Temperature         | -30~50°C / -22~122°F                         |
| Light Source                | LED                                          |
| Correlate Color Temperature | 3000-6500 K                                  |
| Color Rendering Index       | ≥70 Ra                                       |
| LED's Operating Life        | 100,000 hrs                                  |
| Start-Up Time               | ≤0.2 s                                       |
| Executive Standard          | GB3836.1 / GB3836.2                          |
| Weight                      | 12.5 kg / 27.6 lbs                           |
| Size                        | 472 x 315 x 165 mm / 18.6" x 12.5" x 6.5" in |