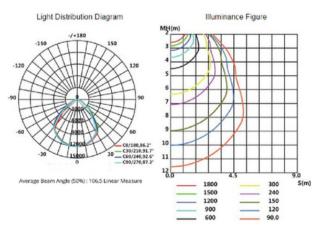

tly prolongs the service life of the lamp.
- Heat Dissipation: Explosion-proof electrical casing and lamp with a double cavity design. Engineered to ensure it can work with a variety of largescale electrical appliances. Excellent heat dissipation which keeps the LED chip and power supply temperature controlled to help ensure the service life of the lamp.
- Light Distribution: The light projection is even and soft, making it suitable for a variety of solutions in need of fixed flood lights.
- Protection: The IP66 ingress protection level and anti-corrosion level WF2 ensure the lamp casing will not corrode and/or rust.
- Installation: Various installation methods such as ceiling, suction wall and U-shaped anti-vibration (angle adjustable) can be used as required.

## **Light Distribution**



### **Specifications**

| GENERAL SPECIFICATIONS      |                                              |
|-----------------------------|----------------------------------------------|
| Rated Voltage               | 220V                                         |
| Power                       | 150W                                         |
| Protection Level            | IP66                                         |
| Lighting Angle              | 90°                                          |
| LED Quantity                | 250 pcs                                      |
| Base Specifications         | CREE3030                                     |
| Anti-Corrosion Grade        | WF2                                          |
| Explosion-Proof Grade       | Ex d e mb IIC T6