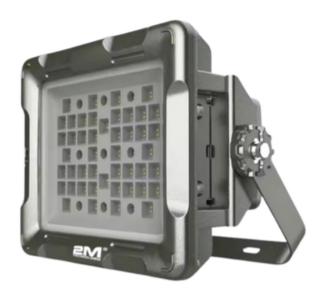

# 2M-EXLP8260-150

Explosion-Proof Large Split Flood Light (150W)

#### **Features**

- Configuration: LED light source, with an average service life of up to 100,000 hours. The wide voltage power supply is able to produce current output, and has short-circuit and overload protection functions, which greatly prolongs the service life of the lamp.
- Heat Dissipation: Explosion-proof electrical casing and lamp with a double cavity design. Engineered to ensure it can work with a variety of largescale electrical appliances. Excellent heat dissipation which keeps the LED chip and power supply temperature controlled to help ensure the service life of the lamp.
- Light Distribution: The light projection is even and soft, making it suitable for a variety of solutions in need of fixed flood lights.
- Protection: The IP66 ingress protection level and anti-corrosion level WF2 ensure the lamp casing will not corrode and/or rust.
- Installation: Various installation methods such as ceiling, suction wall and U-shaped anti-vibration (angle adjustable) can be used as required.