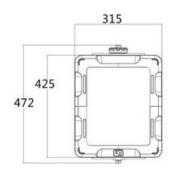

#### **Dimensions**

#### **Specifications**

| GENERAL SPECIFICATIONS      |                                              |
|-----------------------------|----------------------------------------------|
| Rated Voltage               | 220V                                         |
| Power                       | 200W                                         |
| Protection Level            | IP66                                         |
| Lighting Angle              | 90°                                          |
| LED Quantity                | 250 pcs                                      |
| Base Specifications         | CREE3030                                     |
| Anti-Corrosion Grade        | WF2                                          |
| Explosion-Proof Grade       | Ex d e mb IIC T6                             |
| Light Efficiency            | 120 lm/W                                     |
| Frequency                   | 50/60 Hz                                     |
| Power Factor                | >0.95 PF                                     |
| Operating Temperature       | -30~50°C / -22~122°F                         |
| Storage Temperature         | -30~50°C / -22~122°F                         |
| Light Source                | LED                                          |
| Correlate Color Temperature | 3000-6500 K                                  |
| Color Rendering Index       | ≥70 Ra                                       |
| LED's Operating Life        | 100,000 hrs                                  |
| Start-Up Time               | ≤0.2 s                                       |
| Executive Standard          | GB3836.1 / GB3836.2                          |
| Weight                      | 12.5 kg / 27.6 lbs                           |
| Size                        | 472 x 315 x 165 mm / 18.6" x 12.5" x 6.5" in |