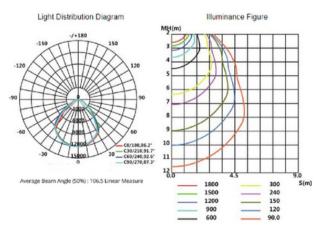

ly prolongs the service life of the lamp.
- Heat Dissipation: Explosion-proof electrical casing and lamp with a double cavity design. Engineered to ensure it can work with a variety of largescale electrical appliances. Excellent heat dissipation which keeps the LED chip and power supply temperature controlled to help ensure the service life of the lamp.
- Light Distribution: The light projection is even and soft, making it suitable for a variety of solutions in need of fixed flood lights.
- Protection: The IP66 ingress protection level and anti-corrosion level WF2 ensure the lamp casing will not corrode and/or rust.
- Installation: Various installation methods such as ceiling, suction wall and U-shaped anti-vibration (angle adjustable) can be used as required.

### **Light Distribution**



#### **Specifications**

| GENERAL SPECIFICATIONS      |                                              |
|-----------------------------|----------------------------------------------|
| Rated Voltage               | 220V                                         |
| Power                       | 200W                                         |
| Protection Level            | IP66                                         |
| Lighting Angle              | 90°                                          |
| LED Quantity                | 250 pcs                                      |
| Base Specifications         | CREE3030                                     |
| Anti-Corrosion Grade        | WF2                                          |
| Explosion-Proof Grade       | Ex d e mb IIC T6