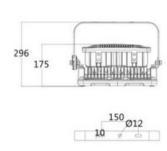

#### **Dimensions**

#### **Specifications**

| GENERAL SPECIFICATIONS      |                                              |
|-----------------------------|----------------------------------------------|
| Rated Voltage               | 220V                                         |
| Power                       | 200W                                         |
| Protection Level            | IP66                                         |
| Lighting Angle              | 90°                                          |
| LED Quantity                | 250 pcs                                      |
| Base Specifications         | CREE3030                                     |
| Anti-Corrosion Grade        | WF2                                          |
| Explosion-Proof Grade       | Ex d e mb IIC T6                             |
| Light Efficiency            | 120 lm/W                                     |
| Frequency                   | 50/60 Hz                                     |
| Power Factor                | >0.95 PF                                     |
| Operating Temperature       | -30~50°C / -22~122°F                         |
| Storage Temperature         | -30~50°C / -22~122°F                         |
| Light Source                | LED                                          |
| Correlate Color Temperature | 3000-6500 K                                  |
| Color Rendering Index       | ≥70 Ra                                       |
| LED's Operating Life        | 100,000 hrs                                  |
| Start-Up Time               | ≤0.2 s                                       |
| Executive Standard          | GB3836.1 / GB3836.2                          |
| Weight                      | 12.5 kg / 27.6 lbs                           |
| Size                        | 472 x 315 x 165 mm / 18.6" x 12.5" x 6.5" in |