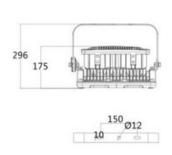

#### **Dimensions**

### **Specifications**

| GENERAL SPECIFICATIONS      |                                              |
|-----------------------------|----------------------------------------------|
| Rated Voltage               | 220V                                         |
| Power                       | 220W                                         |
| Protection Level            | IP66                                         |
| Lighting Angle              | 90°                                          |
| LED Quantity                | 250 pcs                                      |
| Base Specifications         | CREE3030                                     |
| Anti-Corrosion Grade        | WF2                                          |
| Explosion-Proof Grade       | Ex d e mb IIC T6                             |
| Light Efficiency            | 120 lm/W                                     |
| Frequency                   | 50/60 Hz                                     |
| Power Factor                | >0.95 PF                                     |
| Operating Temperature       | -30~50°C / -22~122°F                         |
| Storage Temperature         | -30~50°C / -22~122°F                         |
| Light Source                | LED                                          |
| Correlate Color Temperature | 3000-6500 K                                  |
| Color Rendering Index       | ≥70 Ra                                       |
| LED's Operating Life        | 100,000 hrs                                  |
| Start-Up Time               | ≤0.2 s                                       |
| Executive Standard          | GB3836.1 / GB3836.2                          |
| Weight                      | 12.5 kg / 27.6 lbs                           |
| Size                        | 472 x 315 x 165 mm / 18.6" x 12.5" x 6.5" in |