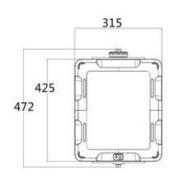

#### **Dimensions**

### **Specifications**

| GENERAL SPECIFICATIONS      |                                              |
|-----------------------------|----------------------------------------------|
| Rated Voltage               | 220V                                         |
| Power                       | 220W                                         |
| Protection Level            | IP66                                         |
| Lighting Angle              | 90°                                          |
| LED Quantity                | 250 pcs                                      |
| Base Specifications         | CREE3030                                     |
| Anti-Corrosion Grade        | WF2                                          |
| Explosion-Proof Grade       | Ex d e mb IIC T6                             |
| Light Efficiency            | 120 lm/W                                     |
| Frequency                   | 50/60 Hz                                     |
| Power Factor                | >0.95 PF                                     |
| Operating Temperature       | -30~50°C / -22~122°F                         |
| Storage Temperature         | -30~50°C / -22~122°F                         |
| Light Source                | LED                                          |
| Correlate Color Temperature | 3000-6500 K                                  |
| Color Rendering Index       | ≥70 Ra                                       |
| LED's Operating Life        | 100,000 hrs                                  |
| Start-Up Time               | ≤0.2 s                                       |
| Executive Standard          | GB3836.1 / GB3836.2                          |
| Weight                      | 12.5 kg / 27.6 lbs                           |
| Size                        | 472 x 315 x 165 mm / 18.6" x 12.5" x 6.5" in |