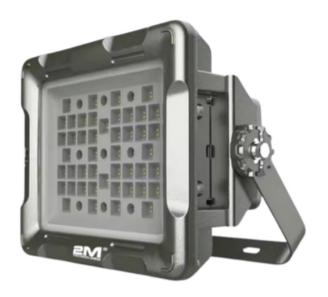

# 2M-EXLP8260-220

Explosion-Proof Large Split Flood Light (220W)

#### **Features**

- Configuration: LED light source, with an average service life of up to 100,000 hours. The wide voltage power supply is able to produce current output, and has short-circuit and overload protection functions, which greatly prolongs the service life of the lamp.
- Heat Dissipation: Explosion-proof electrical casing and lamp with a double cavity design. Engineered to ensure it can work with a variety of largescale electrical appliances. Excellent heat dissipation which keeps the LED chip and power supply temperature controlled to help ensure the service life of the lamp.
- Light Distribution: The light projection is even and soft, making it suitable for a variety of solutions in need of fixed flood lights.
- Protection: The IP66 ingress protection level and anti-corrosion level WF2 ensure the lamp casing will not corrode and/or rust.
- Installation: Various installation methods such as ceiling, suction wall and U-shaped anti-vibration (angle adjustable) can be used as required.