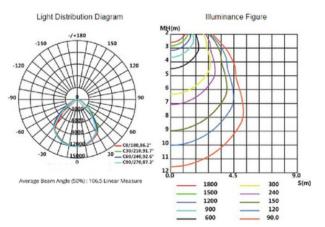

tly prolongs the service life of the lamp.
- Heat Dissipation: Explosion-proof electrical casing and lamp with a double cavity design. Engineered to ensure it can work with a variety of largescale electrical appliances. Excellent heat dissipation which keeps the LED chip and power supply temperature controlled to help ensure the service life of the lamp.
- Light Distribution: The light projection is even and soft, making it suitable for a variety of solutions in need of fixed flood lights.
- Protection: The IP66 ingress protection level and anti-corrosion level WF2 ensure the lamp casing will not corrode and/or rust.
- Installation: Various installation methods such as ceiling, suction wall and U-shaped anti-vibration (angle adjustable) can be used as required.

## **Light Distribution**



### **Specifications**

| GENERAL SPECIFICATIONS      |                                              |
|-----------------------------|----------------------------------------------|
| Rated Voltage               | 220V                                         |
| Power                       | 220W                                         |
| Protection Level            | IP66                                         |
| Lighting Angle              | 90°                                          |
| LED Quantity                | 250 pcs                                      |
| Base Specifications         | CREE3030                                     |
| Anti-Corrosion Grade        | WF2                                          |
| Explosion-Proof Grade       | Ex d e mb IIC T6