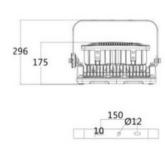

#### **Dimensions**

Fax: (972) 999-4113

sales@2MTechnology.net

#### **Specifications**

| GENERAL SPECIFICATIONS      |                                              |
|-----------------------------|----------------------------------------------|
| Rated Voltage               | 220V                                         |
| Power                       | 250W                                         |
| Protection Level            | IP66                                         |
| Lighting Angle              | 90°                                          |
| LED Quantity                | 250 pcs                                      |
| Base Specifications         | CREE3030                                     |
| Anti-Corrosion Grade        | WF2                                          |
| Explosion-Proof Grade       | Ex d e mb IIC T6                             |
| Light Efficiency            | 120 lm/W                                     |
| Frequency                   | 50/60 Hz                                     |
| Power Factor                | >0.95 PF                                     |
| Operating Temperature       | -30~50°C / -22~122°F                         |
| Storage Temperature         | -30~50°C / -22~122°F                         |
| Light Source                | LED                                          |
| Correlate Color Temperature | 3000-6500 K                                  |
| Color Rendering Index       | ≥70 Ra                                       |
| LED's Operating Life        | 100,000 hrs                                  |
| Start-Up Time               | ≤0.2 s                                       |
| Executive Standard          | GB3836.1 / GB3836.2                          |
| Weight                      | 12.5 kg / 27.6 lbs                           |
| Size                        | 472 x 315 x 165 mm / 18.6" x 12.5" x 6.5" in |