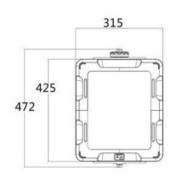

#### **Dimensions**

Fax: (972) 999-4113

sales@2MTechnology.net

#### **Specifications**

| GENERAL SPECIFICATIONS      |                                              |
|-----------------------------|----------------------------------------------|
| Rated Voltage               | 220V                                         |
| Power                       | 250W                                         |
| Protection Level            | IP66                                         |
| Lighting Angle              | 90°                                          |
| LED Quantity                | 250 pcs                                      |
| Base Specifications         | CREE3030                                     |
| Anti-Corrosion Grade        | WF2                                          |
| Explosion-Proof Grade       | Ex d e mb IIC T6                             |
| Light Efficiency            | 120 lm/W                                     |
| Frequency                   | 50/60 Hz                                     |
| Power Factor                | >0.95 PF                                     |
| Operating Temperature       | -30~50°C / -22~122°F                         |
| Storage Temperature         | -30~50°C / -22~122°F                         |
| Light Source                | LED                                          |
| Correlate Color Temperature | 3000-6500 K                                  |
| Color Rendering Index       | ≥70 Ra                                       |
| LED's Operating Life        | 100,000 hrs                                  |
| Start-Up Time               | ≤0.2 s                                       |
| Executive Standard          | GB3836.1 / GB3836.2                          |
| Weight                      | 12.5 kg / 27.6 lbs                           |
| Size                        | 472 x 315 x 165 mm / 18.6" x 12.5" x 6.5" in |