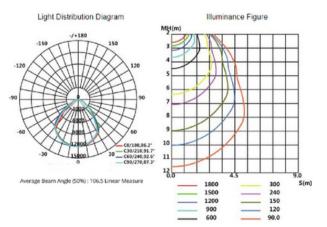

ly prolongs the service life of the lamp.
- Heat Dissipation: Explosion-proof electrical casing and lamp with a double cavity design. Engineered to ensure it can work with a variety of largescale electrical appliances. Excellent heat dissipation which keeps the LED chip and power supply temperature controlled to help ensure the service life of the lamp.
- Light Distribution: The light projection is even and soft, making it suitable for a variety of solutions in need of fixed flood lights.
- Protection: The IP66 ingress protection level and anti-corrosion level WF2 ensure the lamp casing will not corrode and/or rust.
- Installation: Various installation methods such as ceiling, suction wall and U-shaped anti-vibration (angle adjustable) can be used as required.

### **Light Distribution**



#### **Specifications**

| GENERAL SPECIFICATIONS      |                                              |
|-----------------------------|----------------------------------------------|
| Rated Voltage               | 220V                                         |
| Power                       | 250W                                         |
| Protection Level            | IP66                                         |
| Lighting Angle              | 90°                                          |
| LED Quantity                | 250 pcs                                      |
| Base Specifications         | CREE3030                                     |
| Anti-Corrosion Grade        | WF2                                          |
| Explosion-Proof Grade       | Ex d e mb IIC T6