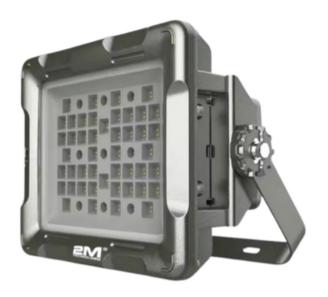

# 2M-EXLP8260-250

Explosion-Proof Large Split Flood Light (250W)

#### **Features**

- Configuration: LED light source, with an average service life of up to 100,000 hours. The wide voltage power supply is able to produce current output, and has short-circuit and overload protection functions, which greatly prolongs the service life of the lamp.
- Heat Dissipation: Explosion-proof electrical casing and lamp with a double cavity design. Engineered to ensure it can work with a variety of largescale electrical appliances. Excellent heat dissipation which keeps the LED chip and power supply temperature controlled to help ensure the service life of the lamp.
- Light Distribution: The light projection is even and soft, making it suitable for a variety of solutions in need of fixed flood lights.
- Protection: The IP66 ingress protection level and anti-corrosion level WF2 ensure the lamp casing will not corrode and/or rust.
- Installation: Various installation methods such as ceiling, suction wall and U-shaped anti-vibration (angle adjustable) can be used as required.