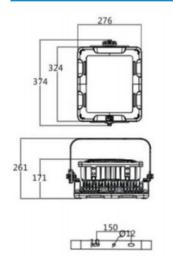

### **Dimensions**

#### **Specifications**

| GENERAL SPECIFICATIONS       |                                              |
|------------------------------|----------------------------------------------|
| Input Voltage                | AC 100-240V                                  |
| Lamp Power                   | 120W                                         |
| Luminous Efficacy            | 120 lm/W                                     |
| Color Rendering Index        | 75 Ra                                        |
| Lamp Luminous Flux           | 1200 lm                                      |
| IP Rating                    | IP66                                         |
| Working Lifetime             | 100,000 hrs                                  |
| <b>Working Temperature</b>   | -30~60°C / -22~140°F                         |
| Certification                | CCC, ce, EMC, FCC, LVD, RoHS, Saa            |
| Light Source                 | LED                                          |
| Driver                       | DONE / O-srams                               |
| Warranty                     | 3 Years / 5 Years                            |
| <b>Explosion-Proof Grade</b> | Ex d IIC T6                                  |
| Certificates                 | ATEX, CE, ROHS                               |
| Dimensions                   | 395 x 350 x 215 mm / 15.6" x 13.8" x 8.5" in |
| Weight                       | 1 kg / 2.2 lbs                               |
| Selling Units                | Multiple of 4                                |
| Package Size                 | 40 x 35 x 22 cm / 15.7" x 13.8" x 8.7" in    |