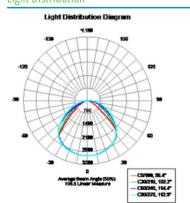

sion-proof electrical box and lamp holder double
  cavity design and large space size ensure the assembly of various largescale electrical appliances. Excellent heat dissipation performance, so the
  LED chip and power supply temperature rise is controlled.
- Transparent Parts: Excellent light projection, the light is even and soft, making it suitable for a number of solutions where lighting, flood lights are needed as fixed lighting.
- Protection: Ingress protection for this lamp body is rated IP66, and the anti-corrosion level can reach up to WF2. The surface of the lamp body will not corrode or rust.
- Installation Method: Various installation methods such as ceiling, suction wall, and U-shaped anti-vibration bracket (angle adjustable) can be used as needed.

## **Light Distribution**





#### **Specifications**

| GENERAL SPECIFICATIONS       |                                              |
|------------------------------|----------------------------------------------|
| Input Voltage                | AC 100-240V                                  |
| Lamp Power                   | 120W                                         |
| Luminous Efficacy            | 120 lm/W                                     |
| Color Rendering Index        | 75 Ra                                        |
| Lamp Luminous Flux           | 1200 lm                                      |
| IP Rating                    | IP66                                         |
| Working Lifetime             | 100,000 hrs                                  |
| <b>Working Temperature</b>   | -30~60°C / -22~140