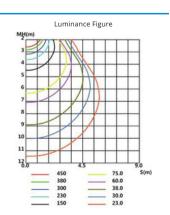

on-proof electrical box and lamp holder double
  cavity design and large space size ensure the assembly of various largescale electrical appliances. Excellent heat dissipation performance, so the
  LED chip and power supply temperature rise is controlled.
- Transparent Parts: Excellent light projection, the light is even and soft, making it suitable for a number of solutions where lighting, flood lights are needed as fixed lighting.
- Protection: Ingress protection for this lamp body is rated IP66, and the anti-corrosion level can reach up to WF2. The surface of the lamp body will not corrode or rust.
- Installation Method: Various installation methods such as ceiling, suction wall, and U-shaped anti-vibration bracket (angle adjustable) can be used as needed.

## **Light Distribution**





#### **Specifications**

| GENERAL SPECIFICATIONS       |                                              |
|------------------------------|----------------------------------------------|
| Input Voltage                | AC 100-240V                                  |
| Lamp Power                   | 120W                                         |
| Luminous Efficacy            | 120 lm/W                                     |
| Color Rendering Index        | 75 Ra                                        |
| Lamp Luminous Flux           | 1200 lm                                      |
| IP Rating                    | IP66                                         |
| Working Lifetime             | 100,000 hrs                                  |
| <b>Working Temperature</b>   | -30~60°C / -22~140°F