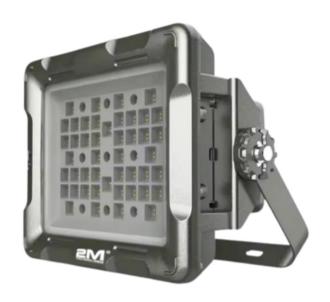

# 2M-EXMP8260-120

Explosion-Proof Medium Split Flood Light (120W)

#### **Features**

- Configuration: The LED light source has an average service life of up to 100,000 hours. The power supply adopts wide voltage processing, which can realize constant current output, and has short-circuit and over-voltage protection functions, which can prolong the service life of the lamp.
- Heat Dissipation: Explosion-proof electrical box and lamp holder double
  cavity design and large space size ensure the assembly of various largescale electrical appliances. Excellent heat dissipation performance, so the
  LED chip and power supply temperature rise is controlled.
- Transparent Parts: Excellent light projection, the light is even and soft, making it suitable for a number of solutions where lighting, flood lights are needed as fixed lighting.
- Protection: Ingress protection for this lamp body is rated IP66, and the anti-corrosion level can reach up to WF2. The surface of the lamp body will not corrode or rust.
- Installation Method: Various installation methods such as ceiling, suction wall, and U-shaped anti-vibration bracket (angle adjustable) can be used as needed.