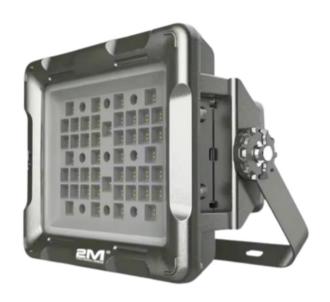

# 2M-EXMP8260-150

Explosion-Proof Medium Split Flood Light (150W)

#### **Features**

- Configuration: The LED light source has an average service life of up to 100,000 hours. The power supply adopts wide voltage processing, which can realize constant current output, and has short-circuit and over-voltage protection functions, which can prolong the service life of the lamp.
- Heat Dissipation: Explosion-proof electrical box and lamp holder double
  cavity design and large space size ensure the assembly of various largescale electrical appliances. Excellent heat dissipation performance, so the
  LED chip and power supply temperature rise is controlled.
- Transparent Parts: Excellent light projection, the light is even and soft, making it suitable for a number of solutions where lighting, flood lights are needed as fixed lighting.
- Protection: Ingress protection for this lamp body is rated IP66, and the anti-corrosion level can reach up to WF2. The surface of the lamp body will not corrode or rust.
- Installation Method: Various installation methods such as ceiling, suction wall, and U-shaped anti-vibration bracket (angle adjustable) can be used as needed.