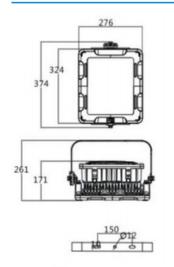

#### **Dimensions**

#### **Specifications**

| GENERAL SPECIFICATIONS |                                              |
|------------------------|----------------------------------------------|
| Input Voltage          | AC 100-240V                                  |
| Lamp Power             | 150W                                         |
| Luminous Efficacy      | 120 lm/W                                     |
| Color Rendering Index  | 75 Ra                                        |
| Lamp Luminous Flux     | 1200 lm                                      |
| IP Rating              | IP66                                         |
| Working Lifetime       | 100,000 hrs                                  |
| Working Temperature    | -30~60°C / -22~140°F                         |
| Certification          | CCC, ce, EMC, FCC, LVD, RoHS, Saa            |
| Light Source           | LED                                          |
| Driver                 | DONE / O-srams                               |
| Warranty               | 3 Years / 5 Years                            |
| Explosion-Proof Grade  | Ex d IIC T6                                  |
| Certificates           | ATEX, CE, ROHS                               |
| Dimensions             | 395 x 350 x 215 mm / 15.6" x 13.8" x 8.5" in |
| Weight                 | 1 kg / 2.2 lbs                               |
| Selling Units          | Multiple of 4                                |
| Package Size           | 40 x 35 x 22 cm / 15.7" x 13.8" x 8.7" in    |