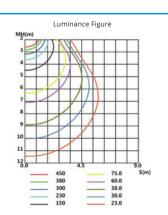

on-proof electrical box and lamp holder double
  cavity design and large space size ensure the assembly of various largescale electrical appliances. Excellent heat dissipation performance, so the
  LED chip and power supply temperature rise is controlled.
- Transparent Parts: Excellent light projection, the light is even and soft, making it suitable for a number of solutions where lighting, flood lights are needed as fixed lighting.
- Protection: Ingress protection for this lamp body is rated IP66, and the anti-corrosion level can reach up to WF2. The surface of the lamp body will not corrode or rust.
- Installation Method: Various installation methods such as ceiling, suction wall, and U-shaped anti-vibration bracket (angle adjustable) can be used as needed.

## **Light Distribution**





#### **Specifications**

| GENERAL SPECIFICATIONS |                                              |
|------------------------|----------------------------------------------|
| Input Voltage          | AC 100-240V                                  |
| Lamp Power             | 150W                                         |
| Luminous Efficacy      | 120 lm/W                                     |
| Color Rendering Index  | 75 Ra                                        |
| Lamp Luminous Flux     | 1200 lm                                      |
| IP Rating              | IP66                                         |
| Working Lifetime       | 100,000 hrs                                  |
| Working Temperature    | -30~60°C / -22~140°F                         |
| Certification          | CCC, c