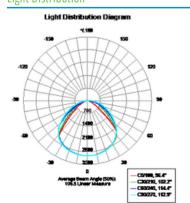

sion-proof electrical box and lamp holder double
  cavity design and large space size ensure the assembly of various largescale electrical appliances. Excellent heat dissipation performance, so the
  LED chip and power supply temperature rise is controlled.
- Transparent Parts: Excellent light projection, the light is even and soft, making it suitable for a number of solutions where lighting, flood lights are needed as fixed lighting.
- Protection: Ingress protection for this lamp body is rated IP66, and the anti-corrosion level can reach up to WF2. The surface of the lamp body will not corrode or rust.
- Installation Method: Various installation methods such as ceiling, suction wall, and U-shaped anti-vibration bracket (angle adjustable) can be used as needed.

## **Light Distribution**





#### **Specifications**

| GENERAL SPECIFICATIONS |                                              |
|------------------------|----------------------------------------------|
| Input Voltage          | AC 100-240V                                  |
| Lamp Power             | 150W                                         |
| Luminous Efficacy      | 120 lm/W                                     |
| Color Rendering Index  | 75 Ra                                        |
| Lamp Luminous Flux     | 1200 lm                                      |
| IP Rating              | IP66                                         |
| Working Lifetime       | 100,000 hrs                                  |
| Working Temperature    | -30~60°C / -22~140°F                         |
| Certification          | CCC,