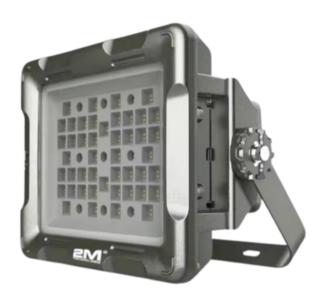

# 2M-EXMP8260-190

Explosion-Proof Medium Split Flood Light (190W)

#### **Features**

- Configuration: The LED light source has an average service life of up to 100,000 hours. The power supply adopts wide voltage processing, which can realize constant current output, and has short-circuit and over-voltage protection functions, which can prolong the service life of the lamp.
- Heat Dissipation: Explosion-proof electrical box and lamp holder double
  cavity design and large space size ensure the assembly of various largescale electrical appliances. Excellent heat dissipation performance, so the
  LED chip and power supply temperature rise is controlled.
- Transparent Parts: Excellent light projection, the light is even and soft, making it suitable for a number of solutions where lighting, flood lights are needed as fixed lighting.
- Protection: Ingress protection for this lamp body is rated IP66, and the anti-corrosion level can reach up to WF2. The surface of the lamp body will not corrode or rust.
- Installation Method: Various installation methods such as ceiling, suction wall, and U-shaped anti-vibration bracket (angle adjustable) can be used as needed.