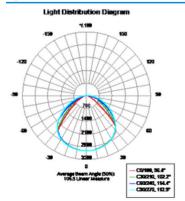

ion-proof electrical box and lamp holder double
  cavity design and large space size ensure the assembly of various largescale electrical appliances. Excellent heat dissipation performance, so the
  LED chip and power supply temperature rise is controlled.
- Transparent Parts: Excellent light projection, the light is even and soft, making it suitable for a number of solutions where lighting, flood lights are needed as fixed lighting.
- Protection: Ingress protection for this lamp body is rated IP66, and the anti-corrosion level can reach up to WF2. The surface of the lamp body will not corrode or rust.
- Installation Method: Various installation methods such as ceiling, suction wall, and U-shaped anti-vibration bracket (angle adjustable) can be used as needed.

### **Light Distribution**





# **Specifications**

| GENERAL SPECIFICATIONS |                                              |
|------------------------|----------------------------------------------|
| Input Voltage          | AC 100-240V                                  |
| Lamp Power             | 190W                                         |
| Luminous Efficacy      | 120 lm/W                                     |
| Color Rendering Index  | 75 Ra                                        |
| Lamp Luminous Flux     | 1200 lm                                      |
| IP Rating              | IP66                                         |
| Working Lifetime       | 100,000 hrs                                  |
| Working Temperature    | -30~60°C / -22~140°F                         |
| Certification          | CCC, ce