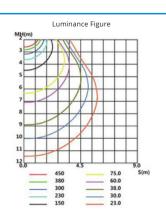

n-proof electrical box and lamp holder double
  cavity design and large space size ensure the assembly of various largescale electrical appliances. Excellent heat dissipation performance, so the
  LED chip and power supply temperature rise is controlled.
- Transparent Parts: Excellent light projection, the light is even and soft, making it suitable for a number of solutions where lighting, flood lights are needed as fixed lighting.
- Protection: Ingress protection for this lamp body is rated IP66, and the anti-corrosion level can reach up to WF2. The surface of the lamp body will not corrode or rust.
- Installation Method: Various installation methods such as ceiling, suction wall, and U-shaped anti-vibration bracket (angle adjustable) can be used as needed.

### **Light Distribution**





# **Specifications**

| GENERAL SPECIFICATIONS |                                              |
|------------------------|----------------------------------------------|
| Input Voltage          | AC 100-240V                                  |
| Lamp Power             | 190W                                         |
| Luminous Efficacy      | 120 lm/W                                     |
| Color Rendering Index  | 75 Ra                                        |
| Lamp Luminous Flux     | 1200 lm                                      |
| IP Rating              | IP66                                         |
| Working Lifetime       | 100,000 hrs                                  |
| Working Temperature    | -30~60°C / -22~140°F                         |
| Certification          | CCC, ce,