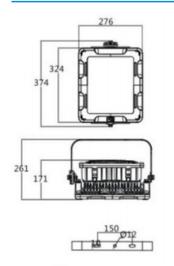

## **Dimensions**

Fax: (972) 999-4113

# **Specifications**

| GENERAL SPECIFICATIONS |                                              |
|------------------------|----------------------------------------------|
| Input Voltage          | AC 100-240V                                  |
| Lamp Power             | 190W                                         |
| Luminous Efficacy      | 120 lm/W                                     |
| Color Rendering Index  | 75 Ra                                        |
| Lamp Luminous Flux     | 1200 lm                                      |
| IP Rating              | IP66                                         |
| Working Lifetime       | 100,000 hrs                                  |
| Working Temperature    | -30~60°C / -22~140°F                         |
| Certification          | CCC, ce, EMC, FCC, LVD, RoHS, Saa            |
| Light Source           | LED                                          |
| Driver                 | DONE / O-srams                               |
| Warranty               | 3 Years / 5 Years                            |
| Explosion-Proof Grade  | Ex d IIC T6                                  |
| Certificates           | ATEX, CE, ROHS                               |
| Dimensions             | 395 x 350 x 215 mm / 15.6" x 13.8" x 8.5" in |
| Weight                 | 1 kg / 2.2 lbs                               |
| Selling Units          | Multiple of 4                                |
| Package Size           | 40 x 35 x 22 cm / 15.7" x 13.8" x 8.7" in    |