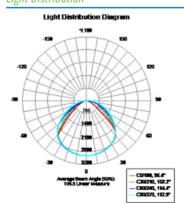

xplosion-proof electrical box and lamp holder double cavity design and large space size ensure the assembly of various largescale electrical appliances. Excellent heat dissipation performance, so the LED chip and power supply temperature rise is controlled.
- Transparent Parts: Excellent light projection, the light is even and soft, making it suitable for a number of solutions where lighting, flood lights are needed as fixed lighting.
- Protection: Ingress protection for this lamp body is rated IP66, and the anti-corrosion level can reach up to WF2. The surface of the lamp body will not corrode or rust.
- Installation Method: Various installation methods such as ceiling, suction wall, and U-shaped anti-vibration bracket (angle adjustable) can be used as needed.

## **Light Distribution**





#### **Specifications**

| GENERAL SPECIFICATIONS |                                              |
|------------------------|----------------------------------------------|
| Input Voltage          | AC 100-240V                                  |
| Lamp Power             | 80W-100W                                     |
| Luminous Efficacy      | 120 lm/W                                     |
| Color Rendering Index  | 75 Ra                                        |
| Lamp Luminous Flux     | 1200 lm                                      |
| IP Rating              | IP66                                         |
| Working Lifetime       | 100,000 hrs                                  |
| Working Temperature    | -30~60°C / -22~140°F                         |
| Certification          | CCC,