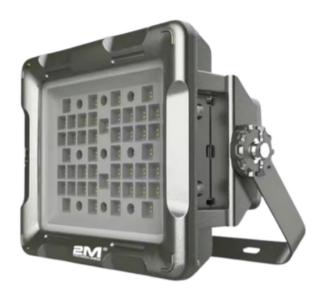

# 2M-EXMP8260-80100

Explosion-Proof Medium Split Flood Light (80W-100W)

#### **Features**

- Configuration: The LED light source has an average service life of up to 100,000 hours. The power supply adopts wide voltage processing, which can realize constant current output, and has short-circuit and over-voltage protection functions, which can prolong the service life of the lamp.
- Heat Dissipation: Explosion-proof electrical box and lamp holder double cavity design and large space size ensure the assembly of various largescale electrical appliances. Excellent heat dissipation performance, so the LED chip and power supply temperature rise is controlled.
- Transparent Parts: Excellent light projection, the light is even and soft, making it suitable for a number of solutions where lighting, flood lights are needed as fixed lighting.
- Protection: Ingress protection for this lamp body is rated IP66, and the anti-corrosion level can reach up to WF2. The surface of the lamp body will not corrode or rust.
- Installation Method: Various installation methods such as ceiling, suction wall, and U-shaped anti-vibration bracket (angle adjustable) can be used as needed.