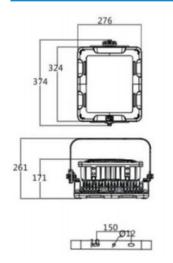

#### **Dimensions**

#### **Specifications**

| GENERAL SPECIFICATIONS |                                              |
|------------------------|----------------------------------------------|
| Input Voltage          | AC 100-240V                                  |
| Lamp Power             | 80W-100W                                     |
| Luminous Efficacy      | 120 lm/W                                     |
| Color Rendering Index  | 75 Ra                                        |
| Lamp Luminous Flux     | 1200 lm                                      |
| IP Rating              | IP66                                         |
| Working Lifetime       | 100,000 hrs                                  |
| Working Temperature    | -30~60°C / -22~140°F                         |
| Certification          | CCC, ce, EMC, FCC, LVD, RoHS, Saa            |
| Light Source           | LED                                          |
| Driver                 | DONE / O-srams                               |
| Warranty               | 3 Years / 5 Years                            |
| Explosion-Proof Grade  | Ex d IIC T6                                  |
| Certificates           | ATEX, CE, ROHS                               |
| Dimensions             | 395 x 350 x 215 mm / 15.6" x 13.8" x 8.5" in |
| Weight                 | 1 kg / 2.2 lbs                               |
| Selling Units          | Multiple of 4                                |
| Package Size           | 40 x 35 x 22 cm / 15.7" x 13.8" x 8.7" in    |