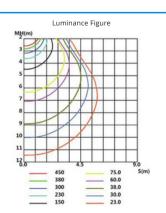

losion-proof electrical box and lamp holder double cavity design and large space size ensure the assembly of various largescale electrical appliances. Excellent heat dissipation performance, so the LED chip and power supply temperature rise is controlled.
- Transparent Parts: Excellent light projection, the light is even and soft, making it suitable for a number of solutions where lighting, flood lights are needed as fixed lighting.
- Protection: Ingress protection for this lamp body is rated IP66, and the anti-corrosion level can reach up to WF2. The surface of the lamp body will not corrode or rust.
- Installation Method: Various installation methods such as ceiling, suction wall, and U-shaped anti-vibration bracket (angle adjustable) can be used as needed.

## **Light Distribution**





#### **Specifications**

| GENERAL SPECIFICATIONS |                                              |
|------------------------|----------------------------------------------|
| Input Voltage          | AC 100-240V                                  |
| Lamp Power             | 80W-100W                                     |
| Luminous Efficacy      | 120 lm/W                                     |
| Color Rendering Index  | 75 Ra                                        |
| Lamp Luminous Flux     | 1200 lm                                      |
| IP Rating              | IP66                                         |
| Working Lifetime       | 100,000 hrs                                  |
| Working Temperature    | -30~60°C / -22~140°F                         |
| Certification          | CCC, c