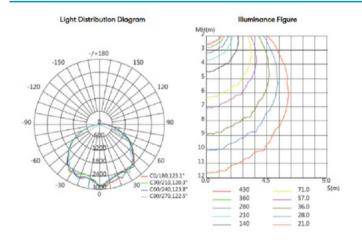

| >0.95 PF                         |
| Storage Temperature         | -30~50°C / -22~122°F             |
| Light Source                | LED                              |
| Correlate Color Temperature | 3000-6500 K                      |
| Color Rendering Index       | ≥70 Ra                           |
| LED's Operating Life        | 100,000 hrs                      |
| Start-Up Time               | ≤0.2 s                           |
| Weight                      | 7.6 kg / 16.8 lbs                |
| Size (Dia. x H)             | Ø 230 x 275 mm / Ø 9" x 10.8" in |

### Models Available

| MODEL         | WATTAGE |
|---------------|---------|
| 2M-EX08231-50 | 50W     |
| 2M-EX08231-60 | 60W     |
| 2M-EX08231-80 | 80W     |
| 2M-EX08231-90 | 90W     |

## **Light Distribution**