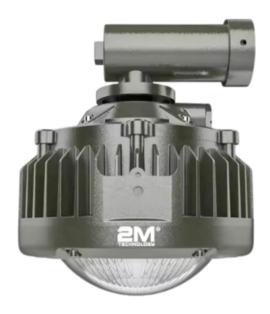

# 2M-EXO8231-80

Explosion-Proof Street Light (80W)

#### **Features**

- Configuration: LED light source, the average service life is as long as 100,000 hours. The power supply uses a wide voltage processing, which can realize constant current output, has short circuit and over voltage protection functions, and greatly prolongs the service life of lamps and lanterns.
- Heat Dissipation: The radiator adopts an integrated streamlined structure, which can better increase heat conduction. The radiator is arranged in an internal and external circular array to improve its heat dissipation performance.
- Anti-Glare: Toughened glass cover (options: transparent or frosted) antiimpact, uniform lighting to minimize shadows. Light transmittance up to 95-98%, suitable for various low-roof, platform, high roofs, and other places as fixed lighting.
- Protection: IP66 protection level, corrosion protection level can reach WF2, the surface of the lamp body will never corrode, never rust.
- Installation Mode: It can adopt many kinds of installation modes such as law fence street lamp and guardrail street lamp according to the needs.