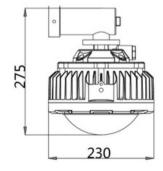

#### **Dimensions**

## **Specifications**

| GENERAL SPECIFICATIONS      |                                  |
|-----------------------------|----------------------------------|
| Rated Voltage               | AC 220V                          |
| Power                       | 80W                              |
| Protection Level            | IP66                             |
| Light Angle                 | 120°                             |
| LED Quantity                | 80 pcs                           |
| Base Specifications         | CREE3030                         |
| Anti-Corrosion Grade        | WF2                              |
| Explosion-Proof Grade       | Ex d IIC T6                      |
| Light Efficiency            | 120 lm/W                         |
| Frequency                   | 50/60 Hz                         |
| Power Factor                | >0.95 PF                         |
| Storage Temperature         | -30~50°C / -22~122°F             |
| Light Source                | LED                              |
| Correlate Color Temperature | 3000-6500 K                      |
| Color Rendering Index       | ≥70 Ra                           |
| LED's Operating Life        | 100,000 hrs                      |
| Start-Up Time               | ≤0.2 s                           |
| Weight                      | 7.6 kg / 16.8 lbs                |
| Size (Dia. x H)             | Ø 230 x 275 mm / Ø 9" x 10.8" in |