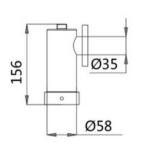

#### **Dimensions**

## **Specifications**

| GENERAL SPECIFICATIONS      |                                  |
|-----------------------------|----------------------------------|
| Rated Voltage               | AC 220V                          |
| Power                       | 80W                              |
| Protection Level            | IP66                             |
| Light Angle                 | 120°                             |
| LED Quantity                | 80 pcs                           |
| Base Specifications         | CREE3030                         |
| Anti-Corrosion Grade        | WF2                              |
| Explosion-Proof Grade       | Ex d IIC T6                      |
| Light Efficiency            | 120 lm/W                         |
| Frequency                   | 50/60 Hz                         |
| Power Factor                | >0.95 PF                         |
| Storage Temperature         | -30~50°C / -22~122°F             |
| Light Source                | LED                              |
| Correlate Color Temperature | 3000-6500 K                      |
| Color Rendering Index       | ≥70 Ra                           |
| LED's Operating Life        | 100,000 hrs                      |
| Start-Up Time               | ≤0.2 s                           |
| Weight                      | 7.6 kg / 16.8 lbs                |
| Size (Dia. x H)             | Ø 230 x 275 mm / Ø 9" x 10.8" in |