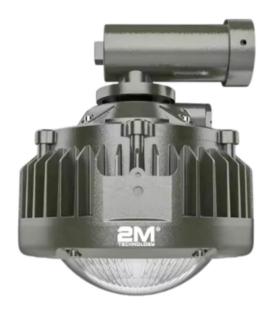

# 2M-EXO8231-90

Explosion-Proof Street Light (90W)

#### **Features**

- Configuration: LED light source, the average service life is as long as 100,000 hours. The power supply uses a wide voltage processing, which can realize constant current output, has short circuit and over voltage protection functions, and greatly prolongs the service life of lamps and lanterns.
- Heat Dissipation: The radiator adopts an integrated streamlined structure, which can better increase heat conduction. The radiator is arranged in an internal and external circular array to improve its heat dissipation performance.
- Anti-Glare: Toughened glass cover (options: transparent or frosted) antiimpact, uniform lighting to minimize shadows. Light transmittance up to 95-98%, suitable for various low-roof, platform, high roofs, and other places as fixed lighting.
- Protection: IP66 protection level, corrosion protection level can reach WF2, the surface of the lamp body will never corrode, never rust.
- Installation Mode: It can adopt many kinds of installation modes such as law fence street lamp and guardrail street lamp according to the needs.