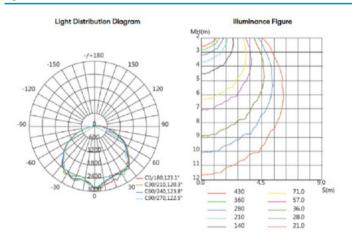

| >0.95 PF                         |
| Storage Temperature         | -30~50°C / -22~122°F             |
| Light Source                | LED                              |
| Correlate Color Temperature | 3000-6500 K                      |
| Color Rendering Index       | ≥70 Ra                           |
| LED's Operating Life        | 100,000 hrs                      |
| Start-Up Time               | ≤0.2 s                           |
| Weight                      | 7.6 kg / 16.8 lbs                |
| Size (Dia. x H)             | Ø 230 x 275 mm / Ø 9" x 10.8" in |

### Models Available

| MODEL         | WATTAGE |
|---------------|---------|
| 2M-EX08231-50 | 50W     |
| 2M-EX08231-60 | 60W     |
| 2M-EX08231-80 | 80W     |
| 2M-EX08231-90 | 90W     |

## **Light Distribution**