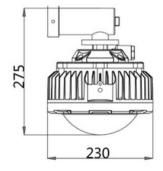

#### **Dimensions**

## **Specifications**

| GENERAL SPECIFICATIONS      |                                  |
|-----------------------------|----------------------------------|
| Rated Voltage               | AC 220V                          |
| Power                       | 90W                              |
| Protection Level            | IP66                             |
| Light Angle                 | 120°                             |
| LED Quantity                | 80 pcs                           |
| Base Specifications         | CREE3030                         |
| Anti-Corrosion Grade        | WF2                              |
| Explosion-Proof Grade       | Ex d IIC T6                      |
| Light Efficiency            | 120 lm/W                         |
| Frequency                   | 50/60 Hz                         |
| Power Factor                | >0.95 PF                         |
| Storage Temperature         | -30~50°C / -22~122°F             |
| Light Source                | LED                              |
| Correlate Color Temperature | 3000-6500 K                      |
| Color Rendering Index       | ≥70 Ra                           |
| LED's Operating Life        | 100,000 hrs                      |
| Start-Up Time               | ≤0.2 s                           |
| Weight                      | 7.6 kg / 16.8 lbs                |
| Size (Dia. x H)             | Ø 230 x 275 mm / Ø 9" x 10.8" in |