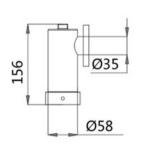

#### **Dimensions**

## **Specifications**

| GENERAL SPECIFICATIONS      |                                  |
|-----------------------------|----------------------------------|
| Rated Voltage               | AC 220V                          |
| Power                       | 90W                              |
| Protection Level            | IP66                             |
| Light Angle                 | 120°                             |
| LED Quantity                | 80 pcs                           |
| Base Specifications         | CREE3030                         |
| Anti-Corrosion Grade        | WF2                              |
| Explosion-Proof Grade       | Ex d IIC T6                      |
| Light Efficiency            | 120 lm/W                         |
| Frequency                   | 50/60 Hz                         |
| Power Factor                | >0.95 PF                         |
| Storage Temperature         | -30~50°C / -22~122°F             |
| Light Source                | LED                              |
| Correlate Color Temperature | 3000-6500 K                      |
| Color Rendering Index       | ≥70 Ra                           |
| LED's Operating Life        | 100,000 hrs                      |
| Start-Up Time               | ≤0.2 s                           |
| Weight                      | 7.6 kg / 16.8 lbs                |
| Size (Dia. x H)             | Ø 230 x 275 mm / Ø 9" x 10.8" in |