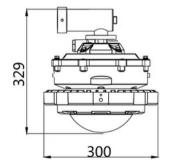

#### **Dimensions**

## **Specifications**

| GENERAL SPECIFICATIONS      |                                     |
|-----------------------------|-------------------------------------|
| Rated Voltage               | 220V                                |
| Power                       | 100W                                |
| Protection Level            | IP66                                |
| Light Angle                 | 120°                                |
| LED Quantity                | 155 pcs                             |
| Base Specifications         | CREE3030                            |
| Anti-Corrosion Grade        | WF2                                 |
| Explosion-Proof Grade       | Ex d IIC T6                         |
| Light Efficiency            | 120 lm/W                            |
| Frequency                   | 50/60 Hz                            |
| Power Factor                | >0.95 PF                            |
| Storage Temperature         | -30~50°C / -22~122°F                |
| Light Source                | LED                                 |
| Correlate Color Temperature | 6000-6500 K                         |
| Color Rendering Index       | ≥70 Ra                              |
| LED's Operating Life        | 100,000 hrs                         |
| Start-Up Time               | ≤0.2 s                              |
| Weight                      | 7.6 kg / 16.8 lbs                   |
| Size (Dia. x H)             | Ø 300 x 275 mm / Ø 11.8" x 10.8" in |