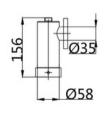

#### **Dimensions**

## **Specifications**

| GENERAL SPECIFICATIONS      |                                     |
|-----------------------------|-------------------------------------|
| Rated Voltage               | 220V                                |
| Power                       | 100W                                |
| Protection Level            | IP66                                |
| Light Angle                 | 120°                                |
| LED Quantity                | 155 pcs                             |
| Base Specifications         | CREE3030                            |
| Anti-Corrosion Grade        | WF2                                 |
| Explosion-Proof Grade       | Ex d IIC T6                         |
| Light Efficiency            | 120 lm/W                            |
| Frequency                   | 50/60 Hz                            |
| Power Factor                | >0.95 PF                            |
| Storage Temperature         | -30~50°C / -22~122°F                |
| Light Source                | LED                                 |
| Correlate Color Temperature | 6000-6500 K                         |
| Color Rendering Index       | ≥70 Ra                              |
| LED's Operating Life        | 100,000 hrs                         |
| Start-Up Time               | ≤0.2 s                              |
| Weight                      | 7.6 kg / 16.8 lbs                   |
| Size (Dia. x H)             | Ø 300 x 275 mm / Ø 11.8" x 10.8" in |