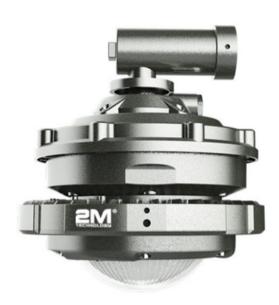

# 2M-EX08232-100

Explosion-Proof Street Light (100W)

#### **Features**

- Configuration: LED light source, the average service life is ~100,000 hours.
  The wide voltage power supply can operate continuously current, it also has safety features to protect against a power surge.
- Heat Dissipation: The casing is engineered to efficiently dissipate heat and avoid dust accumulation.
- Anti-Glare: A strong glass cover (available in clear or frosted finish) is impact resistant, anti-glare and diffuses the light evenly to minimize shadows, up to 95-98% light transmittance capacity.
- Installation Mode: Easy to install, the fixture can be mounted in various configurations to include: fence or guardrail street lamp.
- Inlet Port: Series and parallel connection can be configured by using the double inlet design. The power supply and the wiring are separated which makes the installation and wiring easier and safe.

## **Specifications**

| GENERAL SPECIFICATIONS      |                                     |
|-----------------------------|-------------------------------------|
| Rated Voltage               | 220V                                |
| Power                       | 100W                                |
| Protection Level            | IP66                                |
| Light Angle                 | 120°                                |
| LED Quantity                | 155 pcs                             |
| Base Specifications         | CREE3030                            |
| Anti-Corrosion Grade        | WF2                                 |
| Explosion-Proof Grade       | Ex d IIC T6                         |
| Light Efficiency            | 120 lm/W                            |
| Frequency                   | 50/60 Hz                            |
| Power Factor                | >0.95 PF                            |
| Storage Temperature         | -30~50°C / -22~122°F                |
| Light Source                | LED                                 |
| Correlate Color Temperature | 6000-6500 K                         |
| Color Rendering Index       | ≥70 Ra                              |
| LED's Operating Life        | 100,000 hrs                         |
| Start-Up Time               | ≤0.2 s                              |
| Weight                      | 7.6 kg / 16.8 lbs                   |
| Size (Dia. x H)             | Ø 300 x 275 mm / Ø 11.8" x 10.8" in |