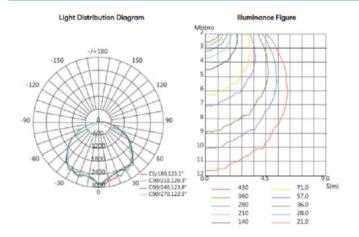

| >0.95 PF                            |
| Storage Temperature         | -30~50°C / -22~122°F                |
| Light Source                | LED                                 |
| Correlate Color Temperature | 6000-6500 K                         |
| Color Rendering Index       | ≥70 Ra                              |
| LED's Operating Life        | 100,000 hrs                         |
| Start-Up Time               | ≤0.2 s                              |
| Weight                      | 7.6 kg / 16.8 lbs                   |
| Size (Dia. x H)             | Ø 300 x 275 mm / Ø 11.8" x 10.8" in |

## Models Available

| MODEL          | WATTAGE |
|----------------|---------|
| 2M-EX08232-100 | 100W    |
| 2M-EX08232-120 | 120W    |
| 2M-EX08232-150 | 150W    |

### **Light Distribution**