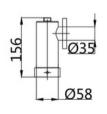

#### **Dimensions**

## **Specifications**

| GENERAL SPECIFICATIONS      |                                     |
|-----------------------------|-------------------------------------|
| Rated Voltage               | 220V                                |
| Power                       | 120W                                |
| Protection Level            | IP66                                |
| Light Angle                 | 120°                                |
| LED Quantity                | 155 pcs                             |
| Base Specifications         | CREE3030                            |
| Anti-Corrosion Grade        | WF2                                 |
| Explosion-Proof Grade       | Ex d IIC T6                         |
| Light Efficiency            | 120 lm/W                            |
| Frequency                   | 50/60 Hz                            |
| Power Factor                | >0.95 PF                            |
| Storage Temperature         | -30~50°C / -22~122°F                |
| Light Source                | LED                                 |
| Correlate Color Temperature | 6000-6500 K                         |
| Color Rendering Index       | ≥70 Ra                              |
| LED's Operating Life        | 100,000 hrs                         |
| Start-Up Time               | ≤0.2 s                              |
| Weight                      | 7.6 kg / 16.8 lbs                   |
| Size (Dia. x H)             | Ø 300 x 275 mm / Ø 11.8" x 10.8" in |