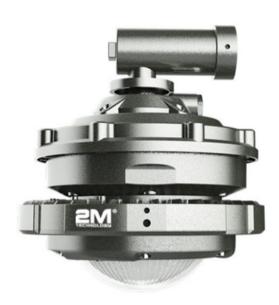

# 2M-EXO8232-120

Explosion-Proof Street Light (120W)

#### **Features**

- Configuration: LED light source, the average service life is ~100,000 hours.
  The wide voltage power supply can operate continuously current, it also has safety features to protect against a power surge.
- Heat Dissipation: The casing is engineered to efficiently dissipate heat and avoid dust accumulation.
- Anti-Glare: A strong glass cover (available in clear or frosted finish) is impact resistant, anti-glare and diffuses the light evenly to minimize shadows, up to 95-98% light transmittance capacity.
- Installation Mode: Easy to install, the fixture can be mounted in various configurations to include: fence or guardrail street lamp.
- Inlet Port: Series and parallel connection can be configured by using the double inlet design. The power supply and the wiring are separated which makes the installation and wiring easier and safe.