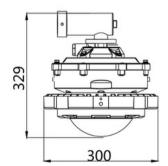

#### **Dimensions**

## **Specifications**

| GENERAL SPECIFICATIONS      |                                     |
|-----------------------------|-------------------------------------|
| Rated Voltage               | 220V                                |
| Power                       | 120W                                |
| Protection Level            | IP66                                |
| Light Angle                 | 120°                                |
| LED Quantity                | 155 pcs                             |
| Base Specifications         | CREE3030                            |
| Anti-Corrosion Grade        | WF2                                 |
| Explosion-Proof Grade       | Ex d IIC T6                         |
| Light Efficiency            | 120 lm/W                            |
| Frequency                   | 50/60 Hz                            |
| Power Factor                | >0.95 PF                            |
| Storage Temperature         | -30~50°C / -22~122°F                |
| Light Source                | LED                                 |
| Correlate Color Temperature | 6000-6500 K                         |
| Color Rendering Index       | ≥70 Ra                              |
| LED's Operating Life        | 100,000 hrs                         |
| Start-Up Time               | ≤0.2 s                              |
| Weight                      | 7.6 kg / 16.8 lbs                   |
| Size (Dia. x H)             | Ø 300 x 275 mm / Ø 11.8" x 10.8" in |