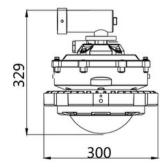

#### **Dimensions**

## **Specifications**

| GENERAL SPECIFICATIONS      |                                     |
|-----------------------------|-------------------------------------|
| Rated Voltage               | 220V                                |
| Power                       | 150W                                |
| Protection Level            | IP66                                |
| Light Angle                 | 120°                                |
| LED Quantity                | 155 pcs                             |
| Base Specifications         | CREE3030                            |
| Anti-Corrosion Grade        | WF2                                 |
| Explosion-Proof Grade       | Ex d IIC T6                         |
| Light Efficiency            | 120 lm/W                            |
| Frequency                   | 50/60 Hz                            |
| Power Factor                | >0.95 PF                            |
| Storage Temperature         | -30~50°C / -22~122°F                |
| Light Source                | LED                                 |
| Correlate Color Temperature | 6000-6500 K                         |
| Color Rendering Index       | ≥70 Ra                              |
| LED's Operating Life        | 100,000 hrs                         |
| Start-Up Time               | ≤0.2 s                              |
| Weight                      | 7.6 kg / 16.8 lbs                   |
| Size (Dia. x H)             | Ø 300 x 275 mm / Ø 11.8" x 10.8" in |