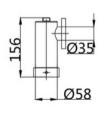

0 hours.
  The wide voltage power supply can operate continuously current, it also has safety features to protect against a power surge.
- Heat Dissipation: The casing is engineered to efficiently dissipate heat and avoid dust accumulation.
- Anti-Glare: A strong glass cover (available in clear or frosted finish) is impact resistant, anti-glare and diffuses the light evenly to minimize shadows, up to 95-98% light transmittance capacity.
- Installation Mode: Easy to install, the fixture can be mounted in various configurations to include: fence or guardrail street lamp.
- Inlet Port: Series and parallel connection can be configured by using the double inlet design. The power supply and the wiring are separated which makes the installation and wiring easier and safe.

#### **Dimensions**





## **Specifications**

| GENERAL SPECIFICATIONS      |                                     |
|-----------------------------|-------------------------------------|
| Rated Voltage               | 220V                                |
| Power                       | 150W                                |
| Protection Level            | IP66                                |
| Light Angle                 | 120°                                |
| LED Quantity                | 155 pcs                             |
| Base Specifications         | CREE3030                            |
| Anti-Corrosion Grade        | WF2                                 |
| Explosion-Proof Grade       | Ex d IIC T6                         |
| Light Efficiency            | 120 lm/W                            |
| Fre