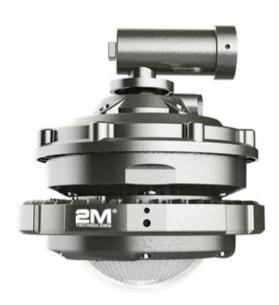

# 2M-EXO8232-150

Explosion-Proof Street Light (150W)

#### **Features**

- Configuration: LED light source, the average service life is ~100,000 hours.
  The wide voltage power supply can operate continuously current, it also has safety features to protect against a power surge.
- Heat Dissipation: The casing is engineered to efficiently dissipate heat and avoid dust accumulation.
- Anti-Glare: A strong glass cover (available in clear or frosted finish) is impact resistant, anti-glare and diffuses the light evenly to minimize shadows, up to 95-98% light transmittance capacity.
- Installation Mode: Easy to install, the fixture can be mounted in various configurations to include: fence or guardrail street lamp.
- Inlet Port: Series and parallel connection can be configured by using the double inlet design. The power supply and the wiring are separated which makes the installation and wiring easier and safe.