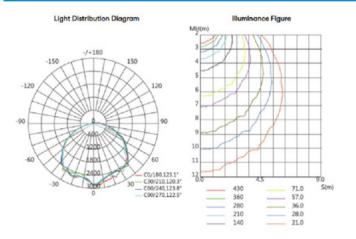

| >0.95 PF                            |
| Storage Temperature         | -30~50°C / -22~122°F                |
| Light Source                | LED                                 |
| Correlate Color Temperature | 6000-6500 K                         |
| Color Rendering Index       | ≥70 Ra                              |
| LED's Operating Life        | 100,000 hrs                         |
| Start-Up Time               | ≤0.2 s                              |
| Weight                      | 7.6 kg / 16.8 lbs                   |
| Size (Dia. x H)             | Ø 300 x 275 mm / Ø 11.8" x 10.8" in |

## Models Available

| MODEL          | WATTAGE |
|----------------|---------|
| 2M-EX08232-100 | 100W    |
| 2M-EX08232-120 | 120W    |
| 2M-EX08232-150 | 150W    |

### **Light Distribution**