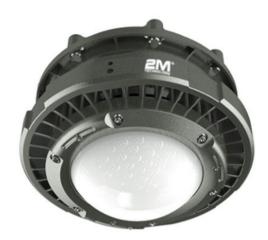

# 2M-EXS8232-100

Explosion-Proof Short Street Light (100W)

#### **Features**

- Configuration: Using imported LED light source, the average service life is approximately 100,000 hours. The power supply uses a wide voltage process which maintains a constant current output, has short circuit and over voltage protection functions which can prolong the service life of these lamps.
- Heat Dissipation: The structure design of the upper and lower ventilation is made to improve the heat dissipation performance and avoid dust accumulation in conventional LED radiators.
- Distribution of Light: Using high precision, high permeability, optical lens, light projection distance more far and stronger illumination, suitable for all kinds of places such as the need for ultra-long projection lights.
- Protection: IP66 protection level, corrosion protection level can reach WF2, the surface of the lamp body will never corrode, never rust.
- Installation Mode: Top ceiling, suspension ceiling, bent bar, vertical bar, and other installation modes can be adopted as required.
- Inlet Port: Series and parallel connection of lamps and lanterns can be realized by adopting double inlet design. Separation design of power supply cavity and wiring cavity has great assembly space, which makes the installation and wiring more safe and convenient, and the heat dissipation performance is more prominent.

## **Specifications**

| GENERAL SPECIFICATIONS      |                               |
|-----------------------------|-------------------------------|
| Rated Voltage               | AC 220V                       |
| Power                       | 100W                          |
| Frequency                   | 50/60 Hz                      |
| Light Efficiency            | 120 lm                        |
| Power Factor                | >0.95 PF                      |
| Operating Temperature       | -30~50°C / -22~122°F          |
| Storage Temperature         | -30~50°C / -22~122°F          |
| Protection Level            | IP66                          |
| Lighting Angle              | 90/120°                       |
| Light Source                | LED                           |
| Correlate Color Temperature | 3000-6500 K                   |
| Color Rendering Index       | ≥70 Ra                        |
| LED Quantity                | 155 pcs                       |
| Base Specifications         | CREE3030                      |
| LED's Operating Life        | 50,000 hrs                    |
| Start-Up Time               | ≤0.2 s                        |
| Anti-Corrosion Grade        | WF2                           |
| Explosion-Proof Grade       | Ex d IIC T6 W                 |
| Executive Standard          | GB3836.1 / GB3836.2           |
| Weight                      | 6.8 kg / 14.9 lbs             |
| Size                        | 307 x 262 mm / 12" x 10.3" in |