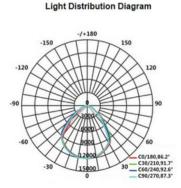

Ra                        |
| LED Quantity                | 155 pcs                       |
| Base Specifications         | CREE3030                      |
| LED's Operating Life        | 50,000 hrs                    |
| Start-Up Time               | ≤0.2 s                        |
| Anti-Corrosion Grade        | WF2                           |
| Explosion-Proof Grade       | Ex d IIC T6 W                 |
| Executive Standard          | GB3836.1 / GB3836.2           |
| Weight                      | 6.8 kg / 14.9 lbs             |
| Size                        | 307 x 262 mm / 12" x 10.3" in |

# Models Available

| MODEL          | WATTAGE |
|----------------|---------|
| 2M-EXS8232-100 | 100W    |
| 2M-EXS8232-120 | 120W    |
| 2M-EXS8232-150 | 150W    |

#### **Light Distribution**











sales@2MTechnology.net