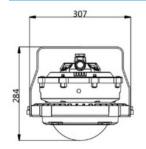

## **Dimensions**

## **Specifications**

| GENERAL SPECIFICATIONS      |                               |
|-----------------------------|-------------------------------|
| Rated Voltage               | AC 220V                       |
| Power                       | 100W                          |
| Frequency                   | 50/60 Hz                      |
| Light Efficiency            | 120 lm                        |
| Power Factor                | >0.95 PF                      |
| Operating Temperature       | -30~50°C / -22~122°F          |
| Storage Temperature         | -30~50°C / -22~122°F          |
| Protection Level            | IP66                          |
| Lighting Angle              | 90/120°                       |
| Light Source                | LED                           |
| Correlate Color Temperature | 3000-6500 K                   |
| Color Rendering Index       | ≥70 Ra                        |
| LED Quantity                | 155 pcs                       |
| Base Specifications         | CREE3030                      |
| LED's Operating Life        | 50,000 hrs                    |
| Start-Up Time               | ≤0.2 s                        |
| Anti-Corrosion Grade        | WF2                           |
| Explosion-Proof Grade       | Ex d IIC T6 W                 |
| Executive Standard          | GB3836.1 / GB3836.2           |
| Weight                      | 6.8 kg / 14.9 lbs             |
| Size                        | 307 x 262 mm / 12" x 10.3" in |