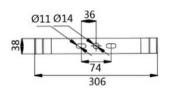

## **Dimensions**

## **Specifications**

| GENERAL SPECIFICATIONS      |                               |
|-----------------------------|-------------------------------|
| Rated Voltage               | AC 220V                       |
| Power                       | 100W                          |
| Frequency                   | 50/60 Hz                      |
| Light Efficiency            | 120 lm                        |
| Power Factor                | >0.95 PF                      |
| Operating Temperature       | -30~50°C / -22~122°F          |
| Storage Temperature         | -30~50°C / -22~122°F          |
| Protection Level            | IP66                          |
| Lighting Angle              | 90/120°                       |
| Light Source                | LED                           |
| Correlate Color Temperature | 3000-6500 K                   |
| Color Rendering Index       | ≥70 Ra                        |
| LED Quantity                | 155 pcs                       |
| Base Specifications         | CREE3030                      |
| LED's Operating Life        | 50,000 hrs                    |
| Start-Up Time               | ≤0.2 s                        |
| Anti-Corrosion Grade        | WF2                           |
| Explosion-Proof Grade       | Ex d IIC T6 W                 |
| Executive Standard          | GB3836.1 / GB3836.2           |
| Weight                      | 6.8 kg / 14.9 lbs             |
| Size                        | 307 x 262 mm / 12" x 10.3" in |