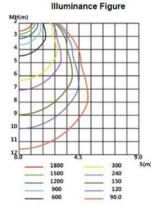

|
| LED Quantity                | 155 pcs                       |
| Base Specifications         | CREE3030                      |
| LED's Operating Life        | 50,000 hrs                    |
| Start-Up Time               | ≤0.2 s                        |
| Anti-Corrosion Grade        | WF2                           |
| Explosion-Proof Grade       | Ex d IIC T6 W                 |
| Executive Standard          | GB3836.1 / GB3836.2           |
| Weight                      | 6.8 kg / 14.9 lbs             |
| Size                        | 307 x 262 mm / 12" x 10.3" in |

# Models Available

| MODEL          | WATTAGE |
|----------------|---------|
| 2M-EXS8232-100 | 100W    |
| 2M-EXS8232-120 | 120W    |
| 2M-EXS8232-150 | 150W    |

#### **Light Distribution**











sales@2MTechnology.net