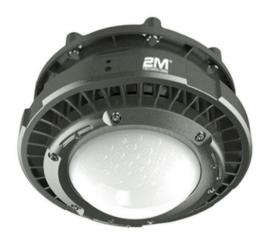

# 2M-EXS8232-120

Explosion-Proof Short Street Light (120W)

#### **Features**

- Configuration: Using imported LED light source, the average service life is approximately 100,000 hours. The power supply uses a wide voltage process which maintains a constant current output, has short circuit and over voltage protection functions which can prolong the service life of these lamps.
- Heat Dissipation: The structure design of the upper and lower ventilation is made to improve the heat dissipation performance and avoid dust accumulation in conventional LED radiators.
- Distribution of Light: Using high precision, high permeability, optical lens, light projection distance more far and stronger illumination, suitable for all kinds of places such as the need for ultra-long projection lights.
- Protection: IP66 protection level, corrosion protection level can reach WF2, the surface of the lamp body will never corrode, never rust.
- Installation Mode: Top ceiling, suspension ceiling, bent bar, vertical bar, and other installation modes can be adopted as required.
- Inlet Port: Series and parallel connection of lamps and lanterns can be realized by adopting double inlet design. Separation design of power supply cavity and wiring cavity has great assembly space, which makes the installation and wiring more safe and convenient, and the heat dissipation performance is more prominent.