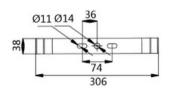

### **Dimensions**

#### **Specifications**

| GENERAL SPECIFICATIONS      |                               |
|-----------------------------|-------------------------------|
| Rated Voltage               | AC 220V                       |
| Power                       | 120W                          |
| Frequency                   | 50/60 Hz                      |
| Light Efficiency            | 120 lm                        |
| Power Factor                | >0.95 PF                      |
| Operating Temperature       | -30~50°C / -22~122°F          |
| Storage Temperature         | -30~50°C / -22~122°F          |
| Protection Level            | IP66                          |
| Lighting Angle              | 90/120°                       |
| Light Source                | LED                           |
| Correlate Color Temperature | 3000-6500 K                   |
| Color Rendering Index       | ≥70 Ra                        |
| LED Quantity                | 155 pcs                       |
| Base Specifications         | CREE3030                      |
| LED's Operating Life        | 50,000 hrs                    |
| Start-Up Time               | ≤0.2 s                        |
| Anti-Corrosion Grade        | WF2                           |
| Explosion-Proof Grade       | Ex d IIC T6 W                 |
| Executive Standard          | GB3836.1 / GB3836.2           |
| Weight                      | 6.8 kg / 14.9 lbs             |
| Size                        | 307 x 262 mm / 12" x 10.3" in |