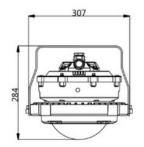

### **Dimensions**

#### **Specifications**

| GENERAL SPECIFICATIONS      |                               |
|-----------------------------|-------------------------------|
| Rated Voltage               | AC 220V                       |
| Power                       | 120W                          |
| Frequency                   | 50/60 Hz                      |
| Light Efficiency            | 120 lm                        |
| Power Factor                | >0.95 PF                      |
| Operating Temperature       | -30~50°C / -22~122°F          |
| Storage Temperature         | -30~50°C / -22~122°F          |
| Protection Level            | IP66                          |
| Lighting Angle              | 90/120°                       |
| Light Source                | LED                           |
| Correlate Color Temperature | 3000-6500 K                   |
| Color Rendering Index       | ≥70 Ra                        |
| LED Quantity                | 155 pcs                       |
| Base Specifications         | CREE3030                      |
| LED's Operating Life        | 50,000 hrs                    |
| Start-Up Time               | ≤0.2 s                        |
| Anti-Corrosion Grade        | WF2                           |
| Explosion-Proof Grade       | Ex d IIC T6 W                 |
| Executive Standard          | GB3836.1 / GB3836.2           |
| Weight                      | 6.8 kg / 14.9 lbs             |
| Size                        | 307 x 262 mm / 12" x 10.3" in |